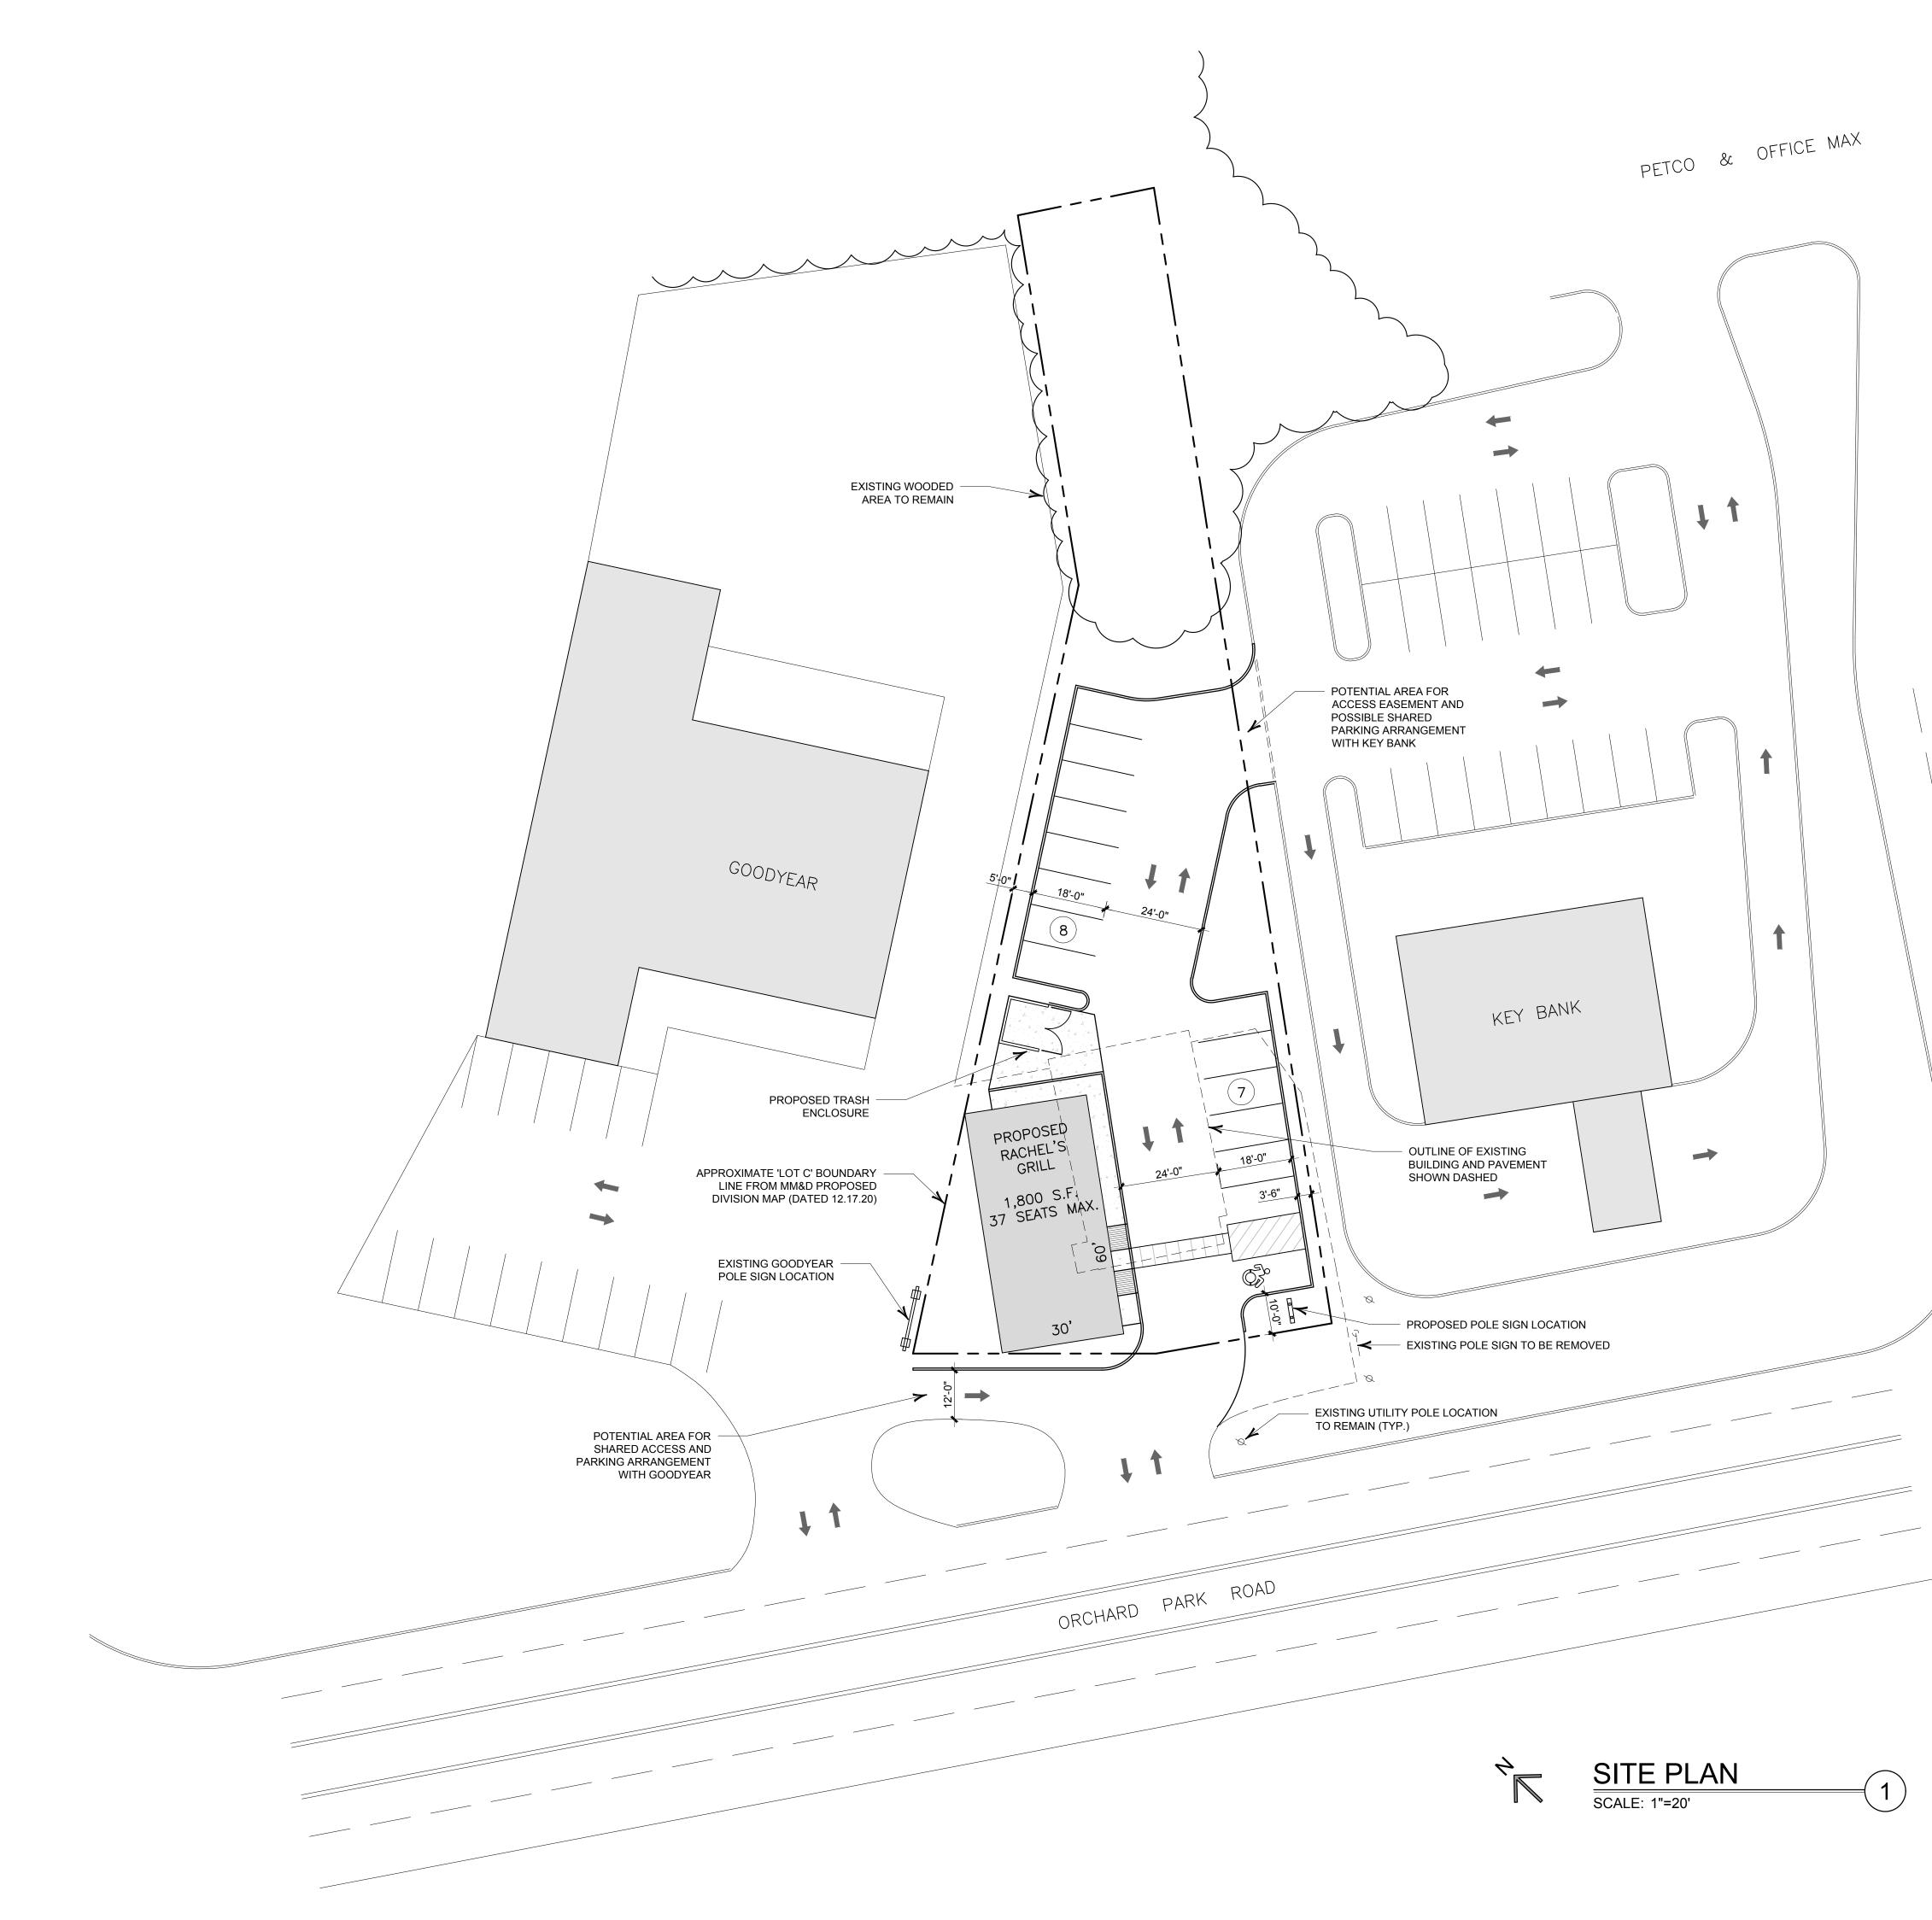

|         | SITE DA                                                                                                                                                                                                                                                                                                                                                                                                                                                                                                                                                                                                                                                                                                                                                                                                                                                                                                                                                                                                                                                                                         |                                                                                     |                                                                         |
|---------|-------------------------------------------------------------------------------------------------------------------------------------------------------------------------------------------------------------------------------------------------------------------------------------------------------------------------------------------------------------------------------------------------------------------------------------------------------------------------------------------------------------------------------------------------------------------------------------------------------------------------------------------------------------------------------------------------------------------------------------------------------------------------------------------------------------------------------------------------------------------------------------------------------------------------------------------------------------------------------------------------------------------------------------------------------------------------------------------------|-------------------------------------------------------------------------------------|-------------------------------------------------------------------------|
|         | TOTAL PARCEL AREA = 1.55 ACRES +/-<br>PROJECT PARCEL AREA = 0.35 ACRES +/- (SUBDIVIDED)<br>ZONING DISTRICT: C-2 (S) COMMERCIAL DISTRICT                                                                                                                                                                                                                                                                                                                                                                                                                                                                                                                                                                                                                                                                                                                                                                                                                                                                                                                                                         |                                                                                     |                                                                         |
|         | BUILDING<br>SETBACK                                                                                                                                                                                                                                                                                                                                                                                                                                                                                                                                                                                                                                                                                                                                                                                                                                                                                                                                                                                                                                                                             | REQUIRED                                                                            | PROVIDED                                                                |
|         | FRONT                                                                                                                                                                                                                                                                                                                                                                                                                                                                                                                                                                                                                                                                                                                                                                                                                                                                                                                                                                                                                                                                                           | 40' or 50'                                                                          | 0'                                                                      |
|         | SIDE                                                                                                                                                                                                                                                                                                                                                                                                                                                                                                                                                                                                                                                                                                                                                                                                                                                                                                                                                                                                                                                                                            | 0' or 5'                                                                            | 0'                                                                      |
|         | REAR                                                                                                                                                                                                                                                                                                                                                                                                                                                                                                                                                                                                                                                                                                                                                                                                                                                                                                                                                                                                                                                                                            | 10'-0"                                                                              | 213'-6"                                                                 |
|         | PARKING                                                                                                                                                                                                                                                                                                                                                                                                                                                                                                                                                                                                                                                                                                                                                                                                                                                                                                                                                                                                                                                                                         | REQUIRED                                                                            | PROVIDED                                                                |
|         | EXISTING                                                                                                                                                                                                                                                                                                                                                                                                                                                                                                                                                                                                                                                                                                                                                                                                                                                                                                                                                                                                                                                                                        | N/A                                                                                 | 8                                                                       |
|         | PROPOSED<br>HANDICAP                                                                                                                                                                                                                                                                                                                                                                                                                                                                                                                                                                                                                                                                                                                                                                                                                                                                                                                                                                                                                                                                            | 15 SPACES                                                                           | 15 SPACES<br>1 SPACE                                                    |
|         | VEHICULAR PARK                                                                                                                                                                                                                                                                                                                                                                                                                                                                                                                                                                                                                                                                                                                                                                                                                                                                                                                                                                                                                                                                                  |                                                                                     |                                                                         |
|         | 2 SPACES REQUIF<br>37 SEATS = 37 / 5 =                                                                                                                                                                                                                                                                                                                                                                                                                                                                                                                                                                                                                                                                                                                                                                                                                                                                                                                                                                                                                                                          |                                                                                     | 5 SPACES REQUIRED                                                       |
| WEGMANS | Preminary   Not For Construction   Not For Construction   Image: Street Plan Review 7.23.21   Image: Street Plan Review |                                                                                     |                                                                         |
|         | C                                                                                                                                                                                                                                                                                                                                                                                                                                                                                                                                                                                                                                                                                                                                                                                                                                                                                                                                                                                                                                                                                               | ONCEP<br>TE PLA                                                                     | ∎<br>T                                                                  |
|         | SSU   7/23/21   LAUER-MANGU   ASSOCIATES ARCH                                                                                                                                                                                                                                                                                                                                                                                                                                                                                                                                                                                                                                                                                                                                                                                                                                                                                                                                                                                                                                                   | ISO                                                                                 | ANDSCAPE<br>ROBERT J. BLOOD TROMITED<br>AND 0015AA OR<br>THE OF NEW YOR |
|         | DrawnBy: F                                                                                                                                                                                                                                                                                                                                                                                                                                                                                                                                                                                                                                                                                                                                                                                                                                                                                                                                                                                                                                                                                      | & ASSO<br>ARCHIT<br>4080 Ridg<br>Buffalo, N.<br>(716) 837 -<br>/3/2021<br>RJB<br>AM | ECTS<br>e Lea Road<br>Y. 14228                                          |