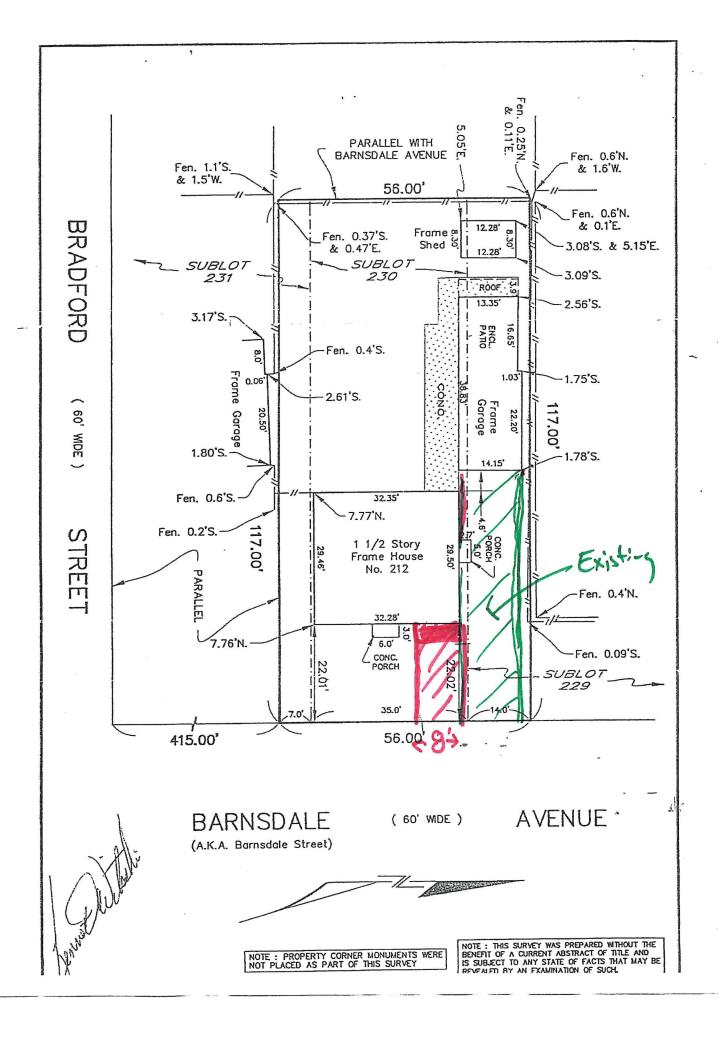

## APPLICATION TO BOARD OF APPEALS Tel No. Appea

Appeal No. 2024 - 037

|                                                                                                                                                                                                                                                                                                                                                                            | Date V 6 26 24                                 |
|----------------------------------------------------------------------------------------------------------------------------------------------------------------------------------------------------------------------------------------------------------------------------------------------------------------------------------------------------------------------------|------------------------------------------------|
| TO THE ZONING BOARD OF APPEALS, WEST SENECA, NEW YORK:                                                                                                                                                                                                                                                                                                                     |                                                |
| (we)X Amarda Maurino of X 212 Bar                                                                                                                                                                                                                                                                                                                                          | nodali Ar W. Senega N                          |
| , HEREBY APPEAL TO THE ZONING                                                                                                                                                                                                                                                                                                                                              | BOARD OF APPEALS FROM THE                      |
| DECISION OF THE BUILDING INSPECTOR ON AN APPLICATION FOR A BUILDING PE                                                                                                                                                                                                                                                                                                     | RMIT, WHEREBY THE BUILDING                     |
| NSPECTOR DID DENY PERMIT TO: PErand driveway into from                                                                                                                                                                                                                                                                                                                     | at setback                                     |
| <u> </u>                                                                                                                                                                                                                                                                                                                                                                   | OF EXISTING USE OF ZONING COMPLIANCE           |
| 2. LOCATION OF THE PROPERTY 212 Barnsdale Ave                                                                                                                                                                                                                                                                                                                              |                                                |
| <ul> <li>3. State in general the exact nature of the permission required,</li> <li>Widen deriver of the permission required,</li> <li>4. PREVIOUS APPEAL. No previous appeal has been made with respect to this decision of the permission required,</li> </ul>                                                                                                            | Sathack  he Building Inspector or with respect |
| o this property, except the appeal made in Appeal No, dated                                                                                                                                                                                                                                                                                                                |                                                |
| 5. REASON FOR APPEAL.                                                                                                                                                                                                                                                                                                                                                      | , 20,                                          |
| A. A Variance to the Zoning Ordinance is requested because strict application of the ordinance he hardship created is unique and is not shared by all properties alike in the immediate vicinity of or the variance would observe the spirit of the ordinance and would not change the character of the Cxpand dhurwey to provide parking for the currently driving to the | this property and in this use district,        |
| B. Interpretation of the Zoning Ordinance is requested because: R-65 20 ~ 1                                                                                                                                                                                                                                                                                                | ry setbock                                     |
| C. A Special or Temporary Permit or an Extension thereof Under the Zoning Ordinance is required.  Section 120, Subsection 13, Paragraph of the Zoning Ordinance, because: 12  Sequire 30' for the Zoning Ordinance, because: 12  Sequire 30' for the Zoning Ordinance, because: 12  Sequire 30' for the Zoning Ordinance is required.                                      | ested pursuant to Article,                     |
| TO BE COMPLETED BY THE BUILDING INSPECTO                                                                                                                                                                                                                                                                                                                                   | OR                                             |
| 1. Provision(s) of the Zoning Ordinance Appealed, including article, section, subsection or para                                                                                                                                                                                                                                                                           |                                                |
| _ aa i vana ji ka                                                                                                                                                                                                                                                                                                                      |                                                |
| 2. Zoning Classification of the property concerned in this appeal 2 - C                                                                                                                                                                                                                                                                                                    | · · · · · · · · · · · · · · · · · · ·          |
| 3. Type of Appeal:  Variance to the Zoning Ordinance.  Interpretation of the Zoning Ordinance or Zoning Map.  Special or Temporary Permit or an xtension thereof under the Zoning Ordinance.                                                                                                                                                                               |                                                |
| 4. A statement of any other facts or data which should be considered in this appeal.                                                                                                                                                                                                                                                                                       |                                                |