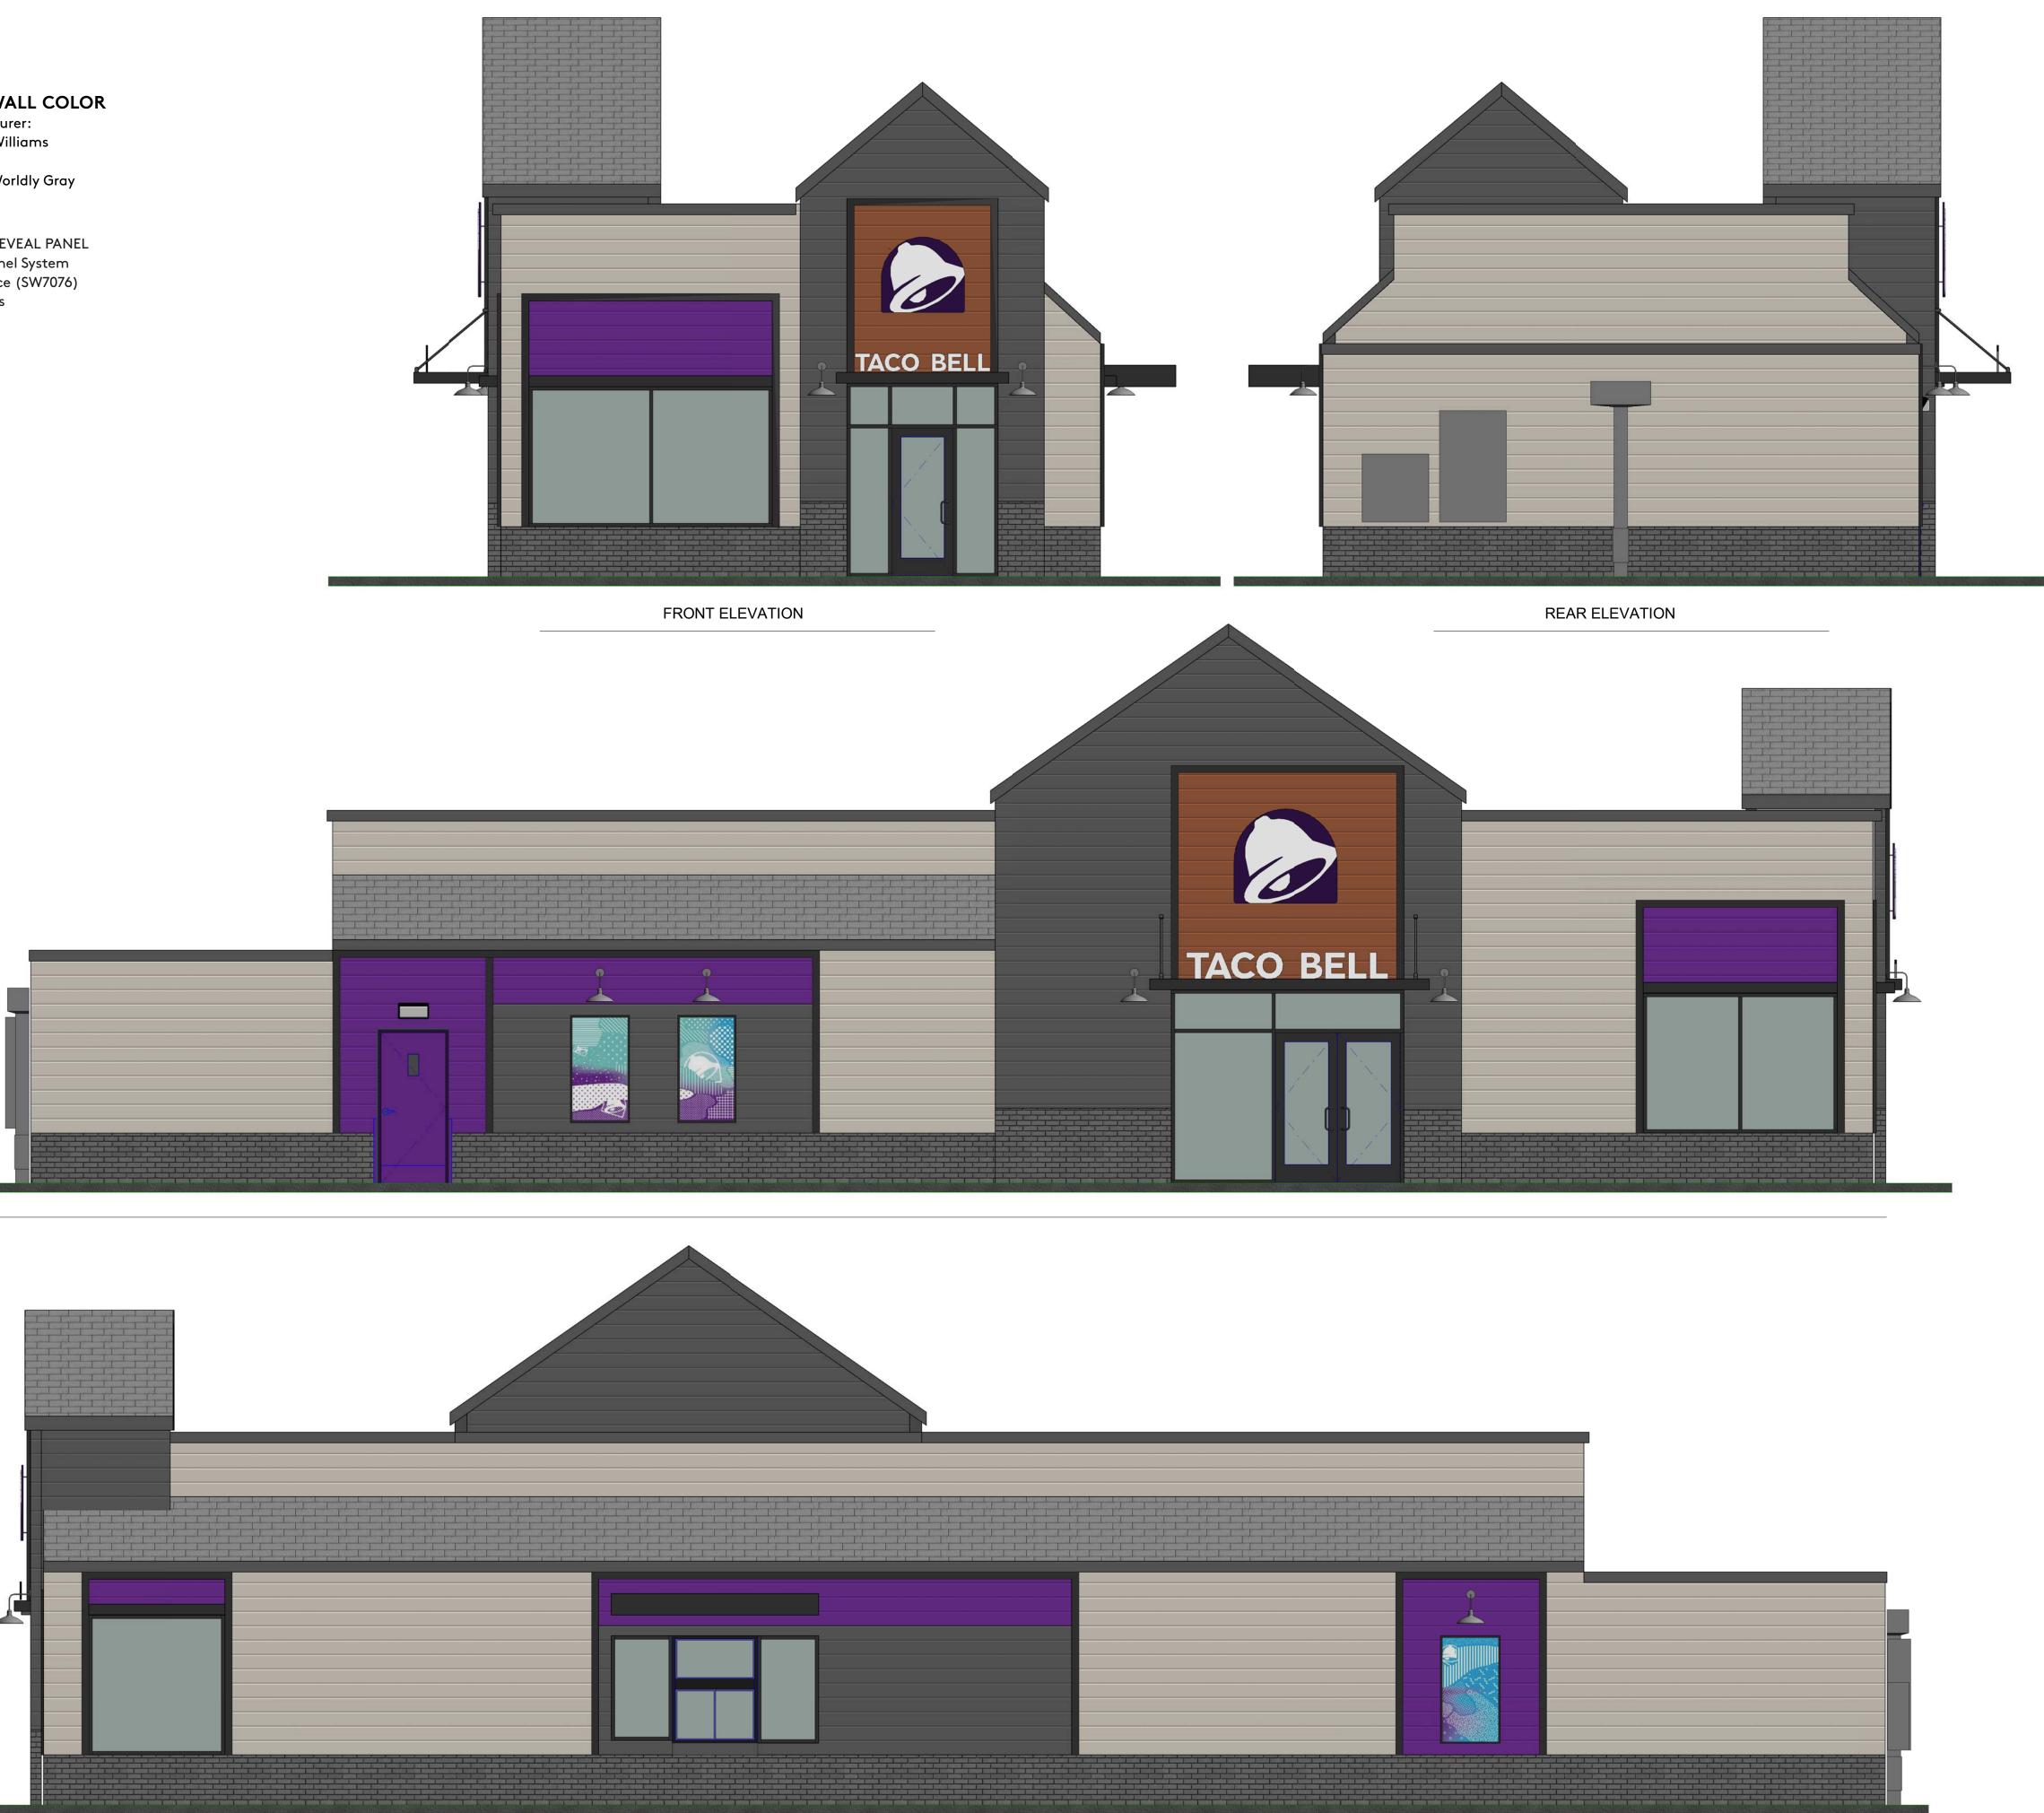

Manufacturer: Sherwin Williams Color: SW7043 Worldly Gray

**SIDING** HARDIE REVEAL PANEL Reveal Panel System Cyberspace (SW7076) Semi Gloss

ENTRY SIDE ELEVATION

DRIVE THRU SIDE ELEVATION

| <section-header><section-header><text><text></text></text></section-header></section-header>                                                                                           |
|----------------------------------------------------------------------------------------------------------------------------------------------------------------------------------------|
| REV.       DATE       DESCRIPTION                                                                                                                                                      |
| BUILDING TYPE:<br>PLAN VERSION:<br>SITE NUMBER:<br>STORE NUMBER:<br>PA/PM: .<br>DRAWN BY.: .<br>CHECKED BY: .<br>JOB NO.: .<br>TACCO BELL<br>1175 UNION ROAD<br>WEST SENECA, NY. 14224 |
| ENDEAVOR 2.0<br>EXTERIOR<br>ELEVATIONS                                                                                                                                                 |
| <b>A4.0</b>                                                                                                                                                                            |

| TOWER & TRIM<br>Manufacturer:<br>Sherwin Williams<br>Color:<br>SW9180 Aged White                 |   |
|--------------------------------------------------------------------------------------------------|---|
| MAIN WALL COLOR<br>Manufacturer:<br>Sherwin Williams<br>Color:<br>SW7043 Worldly Gray            |   |
| <b>SIDING</b><br>HARDIE REVEAL PANEL<br>Reveal Panel System<br>Cyberspace (SW7076)<br>Semi Gloss | í |
|                                                                                                  |   |
|                                                                                                  |   |
|                                                                                                  |   |
|                                                                                                  |   |
|                                                                                                  |   |
|                                                                                                  |   |
| ENTRY                                                                                            |   |
| SIDE ELEVATION                                                                                   |   |
|                                                                                                  |   |
|                                                                                                  |   |
|                                                                                                  |   |
|                                                                                                  |   |
| DRIVE THRU<br>SIDE ELEVATION                                                                     |   |