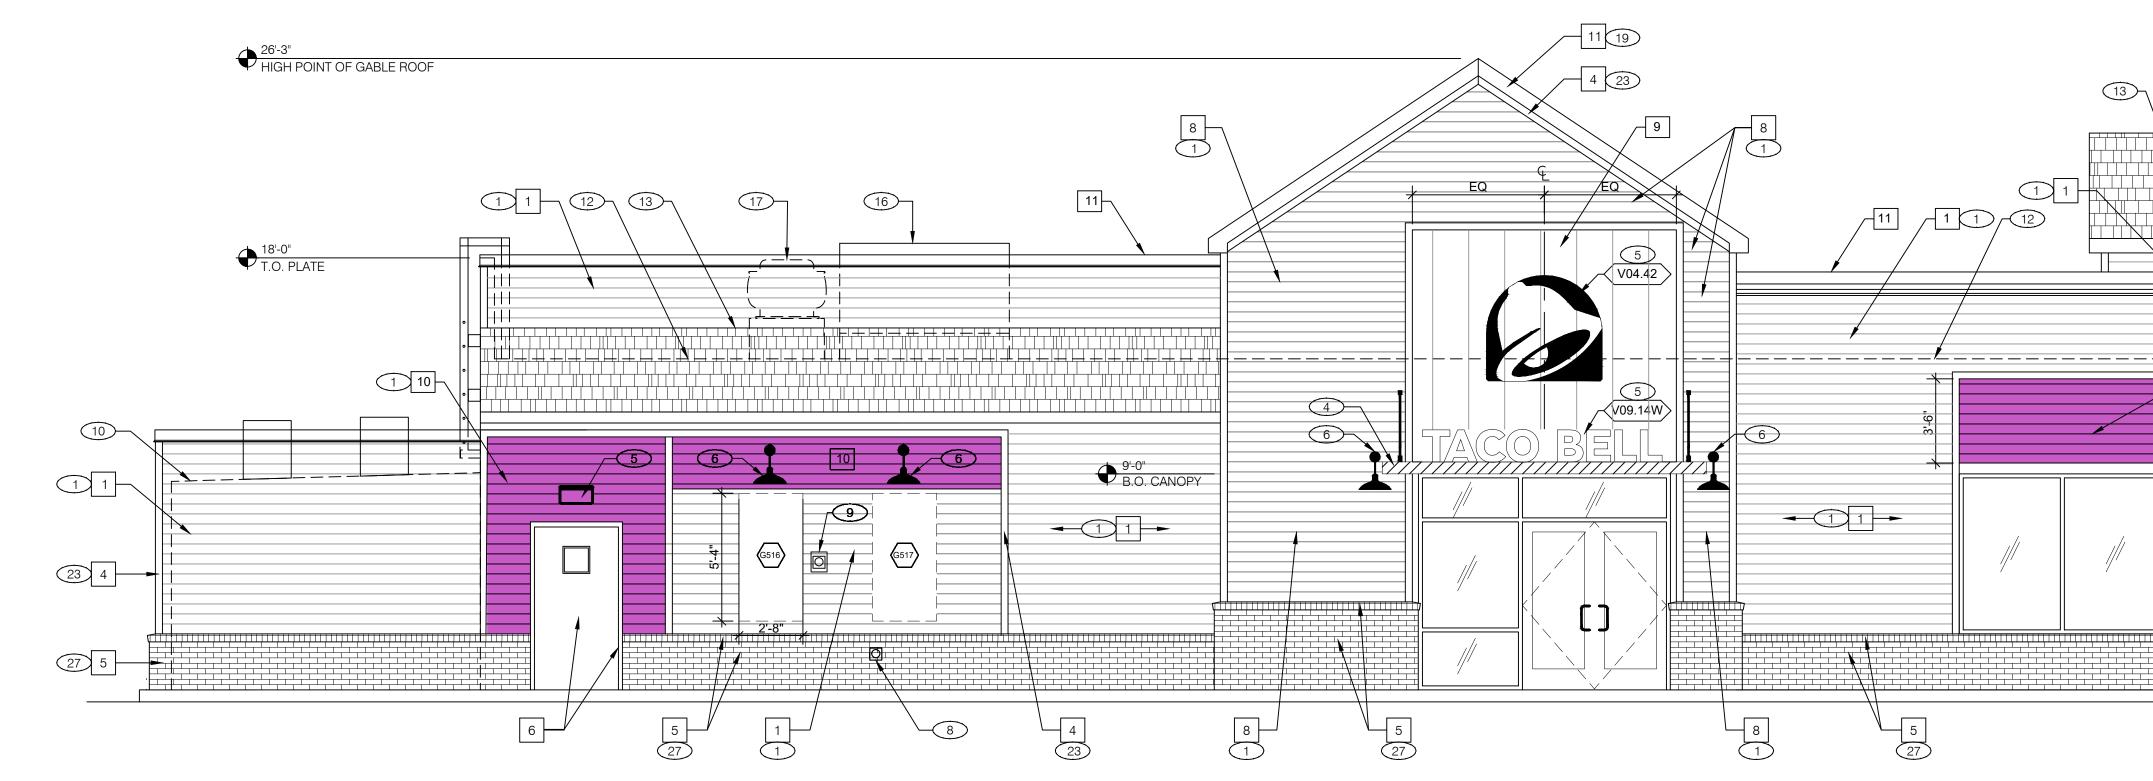

Manufacturer: Sherwin Williams Color: SW7043 Worldly Gray

**SIDING** HARDIE REVEAL PANEL Reveal Panel System Cyberspace (SW7076) Semi Gloss

ENTRY SIDE ELEVATION

DRIVE THRU SIDE ELEVATION

| <section-header><section-header><text><text></text></text></section-header></section-header>                                                                                           |
|----------------------------------------------------------------------------------------------------------------------------------------------------------------------------------------|
| REV.       DATE       DESCRIPTION                                                                                                                                                      |
| BUILDING TYPE:<br>PLAN VERSION:<br>SITE NUMBER:<br>STORE NUMBER:<br>PA/PM: .<br>DRAWN BY.: .<br>CHECKED BY: .<br>JOB NO.: .<br>TACCO BELL<br>1175 UNION ROAD<br>WEST SENECA, NY. 14224 |
| ENDEAVOR 2.0<br>EXTERIOR<br>ELEVATIONS                                                                                                                                                 |
| <b>A4.0</b>                                                                                                                                                                            |

| TOWER & TRIM<br>Manufacturer:<br>Sherwin Williams<br>Color:<br>SW9180 Aged White                 |   |
|--------------------------------------------------------------------------------------------------|---|
| MAIN WALL COLOR<br>Manufacturer:<br>Sherwin Williams<br>Color:<br>SW7043 Worldly Gray            |   |
| <b>SIDING</b><br>HARDIE REVEAL PANEL<br>Reveal Panel System<br>Cyberspace (SW7076)<br>Semi Gloss | í |
|                                                                                                  |   |
|                                                                                                  |   |
|                                                                                                  |   |
|                                                                                                  |   |
|                                                                                                  |   |
|                                                                                                  |   |
| ENTRY                                                                                            |   |
| SIDE ELEVATION                                                                                   |   |
|                                                                                                  |   |
|                                                                                                  |   |
|                                                                                                  |   |
|                                                                                                  |   |
| DRIVE THRU<br>SIDE ELEVATION                                                                     |   |