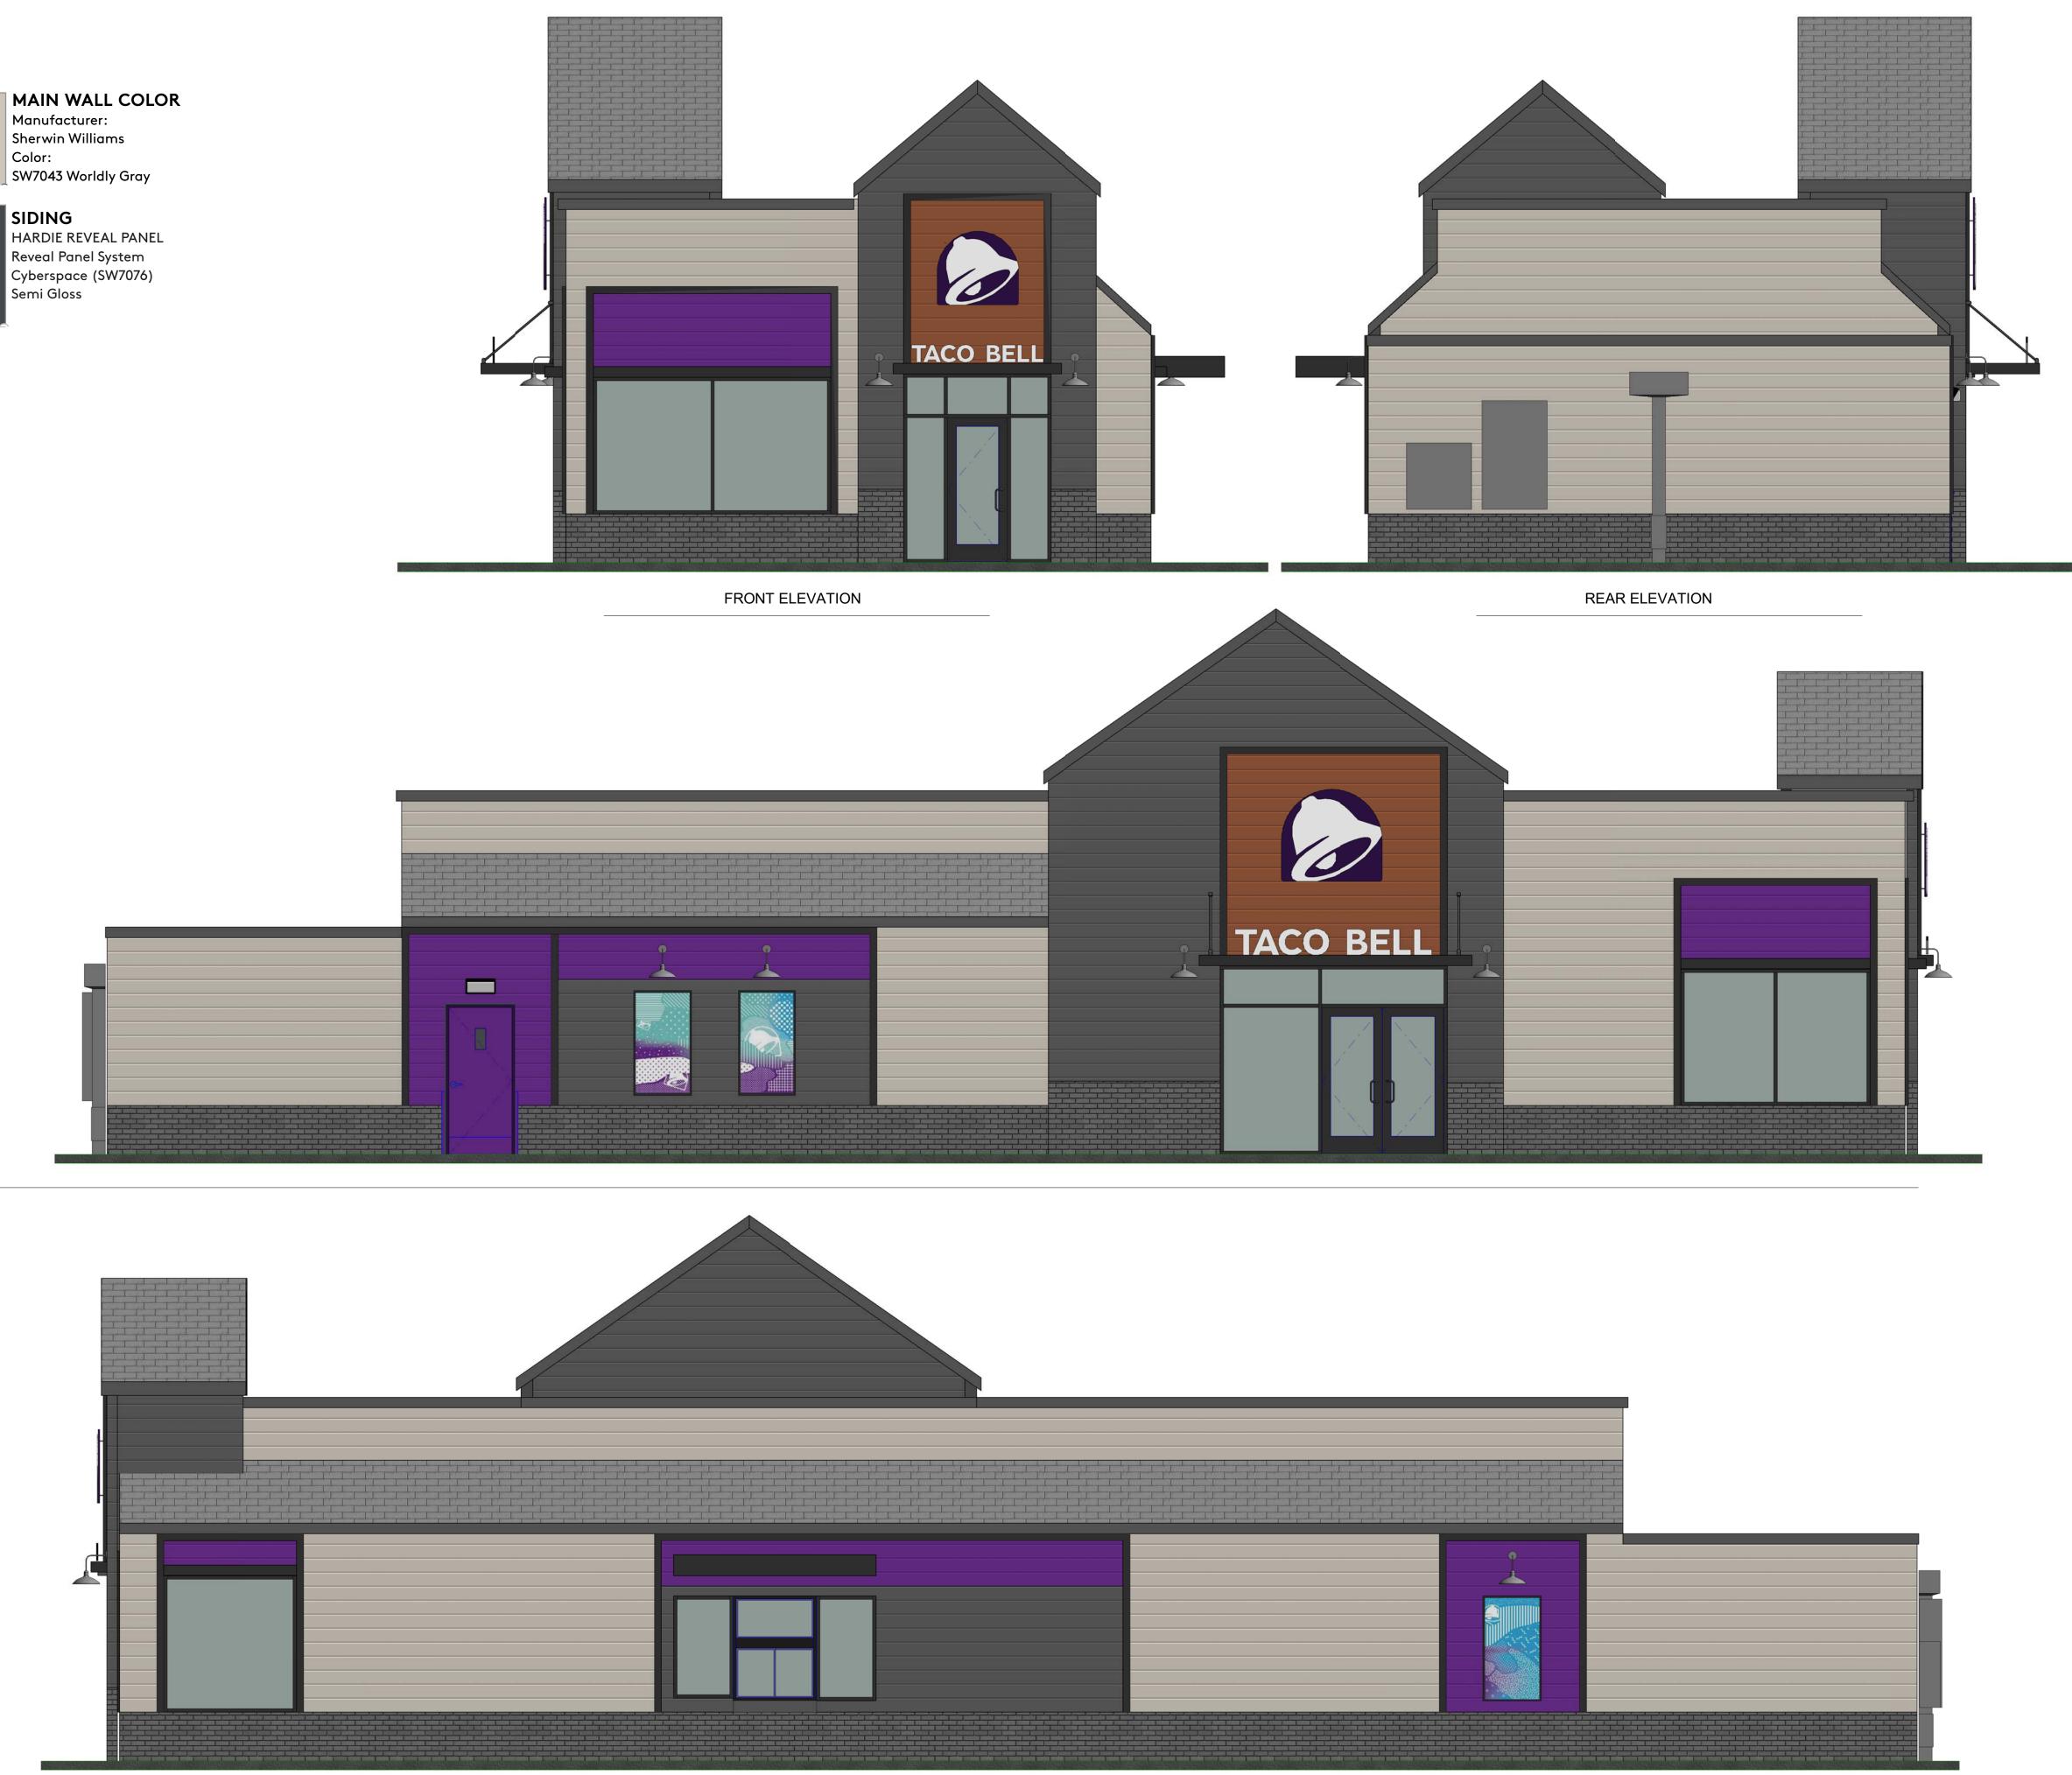

Manufacturer: Sherwin Williams Color: SW7043 Worldly Gray

**SIDING** HARDIE REVEAL PANEL Reveal Panel System Cyberspace (SW7076) Semi Gloss

ENTRY SIDE ELEVATION

DRIVE THRU SIDE ELEVATION

| <section-header><section-header><text><text></text></text></section-header></section-header>                                                                                           |
|----------------------------------------------------------------------------------------------------------------------------------------------------------------------------------------|
| REV.       DATE       DESCRIPTION                                                                                                                                                      |
| BUILDING TYPE:<br>PLAN VERSION:<br>SITE NUMBER:<br>STORE NUMBER:<br>PA/PM: .<br>DRAWN BY.: .<br>CHECKED BY: .<br>JOB NO.: .<br>TACCO BELL<br>1175 UNION ROAD<br>WEST SENECA, NY. 14224 |
| ENDEAVOR 2.0<br>EXTERIOR<br>ELEVATIONS                                                                                                                                                 |
| <b>A4.0</b>                                                                                                                                                                            |

| TOWER & TRIM<br>Manufacturer:<br>Sherwin Williams<br>Color:<br>SW9180 Aged White                 |   |
|--------------------------------------------------------------------------------------------------|---|
| MAIN WALL COLOR<br>Manufacturer:<br>Sherwin Williams<br>Color:<br>SW7043 Worldly Gray            |   |
| <b>SIDING</b><br>HARDIE REVEAL PANEL<br>Reveal Panel System<br>Cyberspace (SW7076)<br>Semi Gloss | í |
|                                                                                                  |   |
|                                                                                                  |   |
|                                                                                                  |   |
|                                                                                                  |   |
|                                                                                                  |   |
|                                                                                                  |   |
| ENTRY                                                                                            |   |
| SIDE ELEVATION                                                                                   |   |
|                                                                                                  |   |
|                                                                                                  |   |
|                                                                                                  |   |
|                                                                                                  |   |
| DRIVE THRU<br>SIDE ELEVATION                                                                     |   |