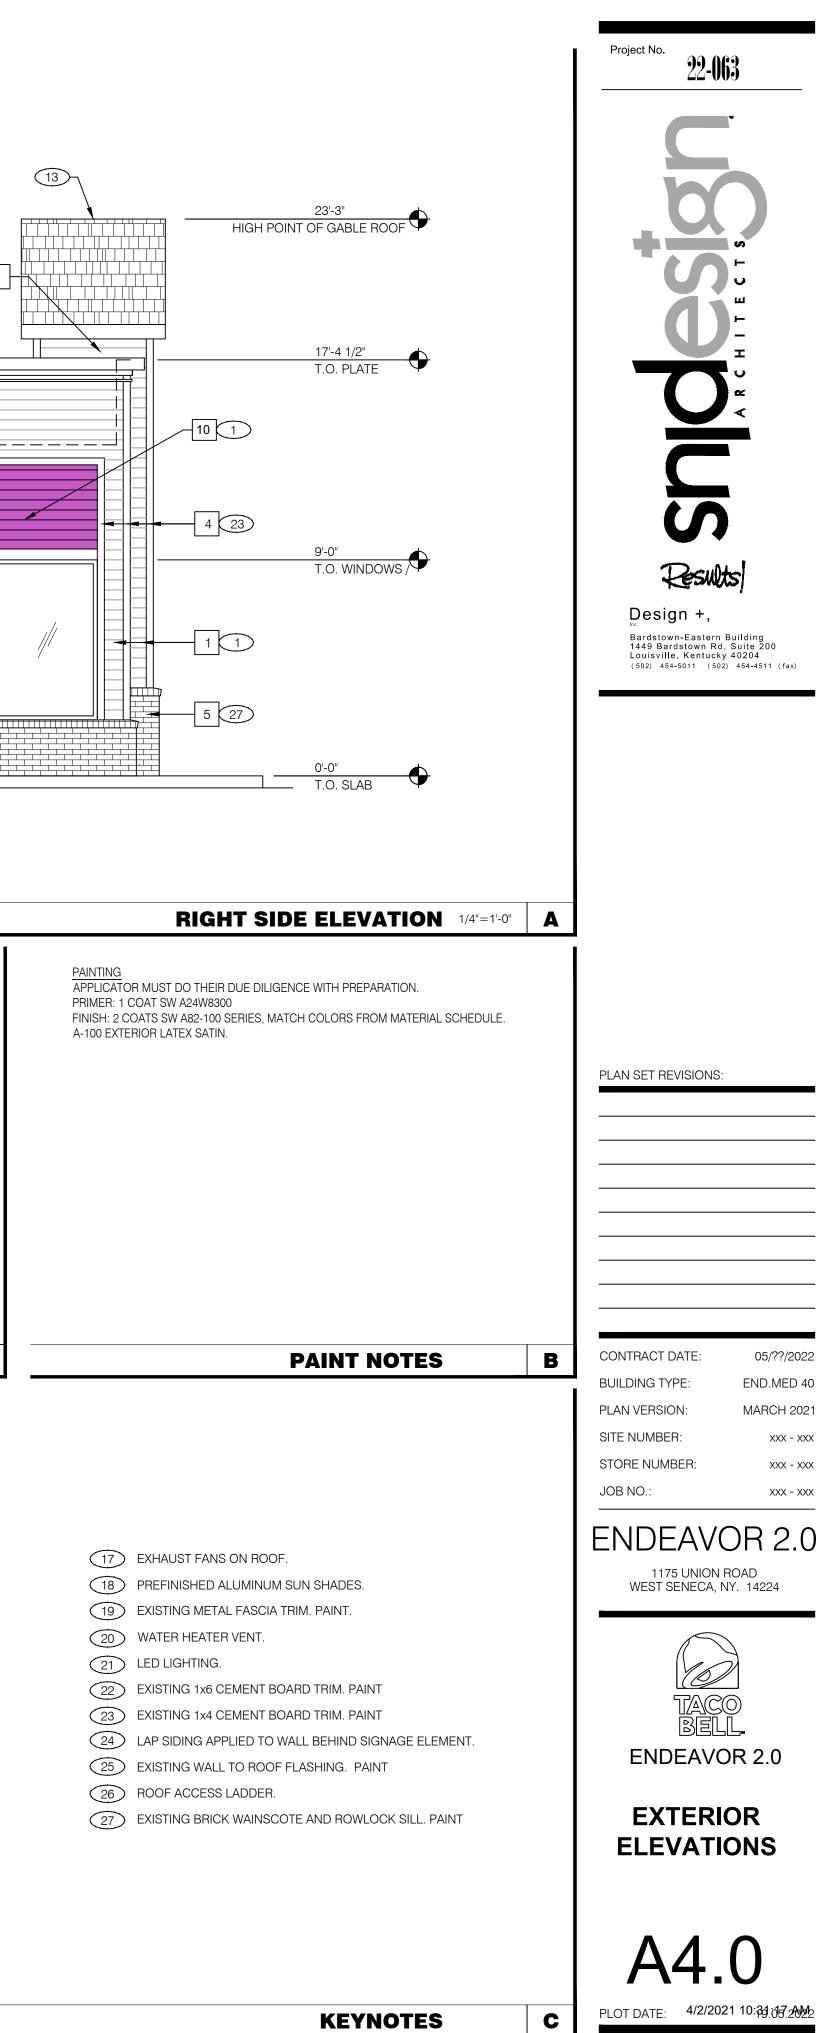

Manufacturer: Sherwin Williams Color: SW7043 Worldly Gray

**SIDING** HARDIE REVEAL PANEL Reveal Panel System Cyberspace (SW7076) Semi Gloss

ENTRY SIDE ELEVATION

DRIVE THRU SIDE ELEVATION

| <section-header><section-header><text><text></text></text></section-header></section-header>                                                                                           |
|----------------------------------------------------------------------------------------------------------------------------------------------------------------------------------------|
| REV.       DATE       DESCRIPTION                                                                                                                                                      |
| BUILDING TYPE:<br>PLAN VERSION:<br>SITE NUMBER:<br>STORE NUMBER:<br>PA/PM: .<br>DRAWN BY.: .<br>CHECKED BY: .<br>JOB NO.: .<br>TACCO BELL<br>1175 UNION ROAD<br>WEST SENECA, NY. 14224 |
| ENDEAVOR 2.0<br>EXTERIOR<br>ELEVATIONS                                                                                                                                                 |
| <b>A4.0</b>                                                                                                                                                                            |

| TOWER & TRIM<br>Manufacturer:<br>Sherwin Williams<br>Color:<br>SW9180 Aged White                 |   |
|--------------------------------------------------------------------------------------------------|---|
| MAIN WALL COLOR<br>Manufacturer:<br>Sherwin Williams<br>Color:<br>SW7043 Worldly Gray            |   |
| <b>SIDING</b><br>HARDIE REVEAL PANEL<br>Reveal Panel System<br>Cyberspace (SW7076)<br>Semi Gloss | í |
|                                                                                                  |   |
|                                                                                                  |   |
|                                                                                                  |   |
|                                                                                                  |   |
|                                                                                                  |   |
|                                                                                                  |   |
| ENTRY                                                                                            |   |
| SIDE ELEVATION                                                                                   |   |
|                                                                                                  |   |
|                                                                                                  |   |
|                                                                                                  |   |
|                                                                                                  |   |
| DRIVE THRU<br>SIDE ELEVATION                                                                     |   |