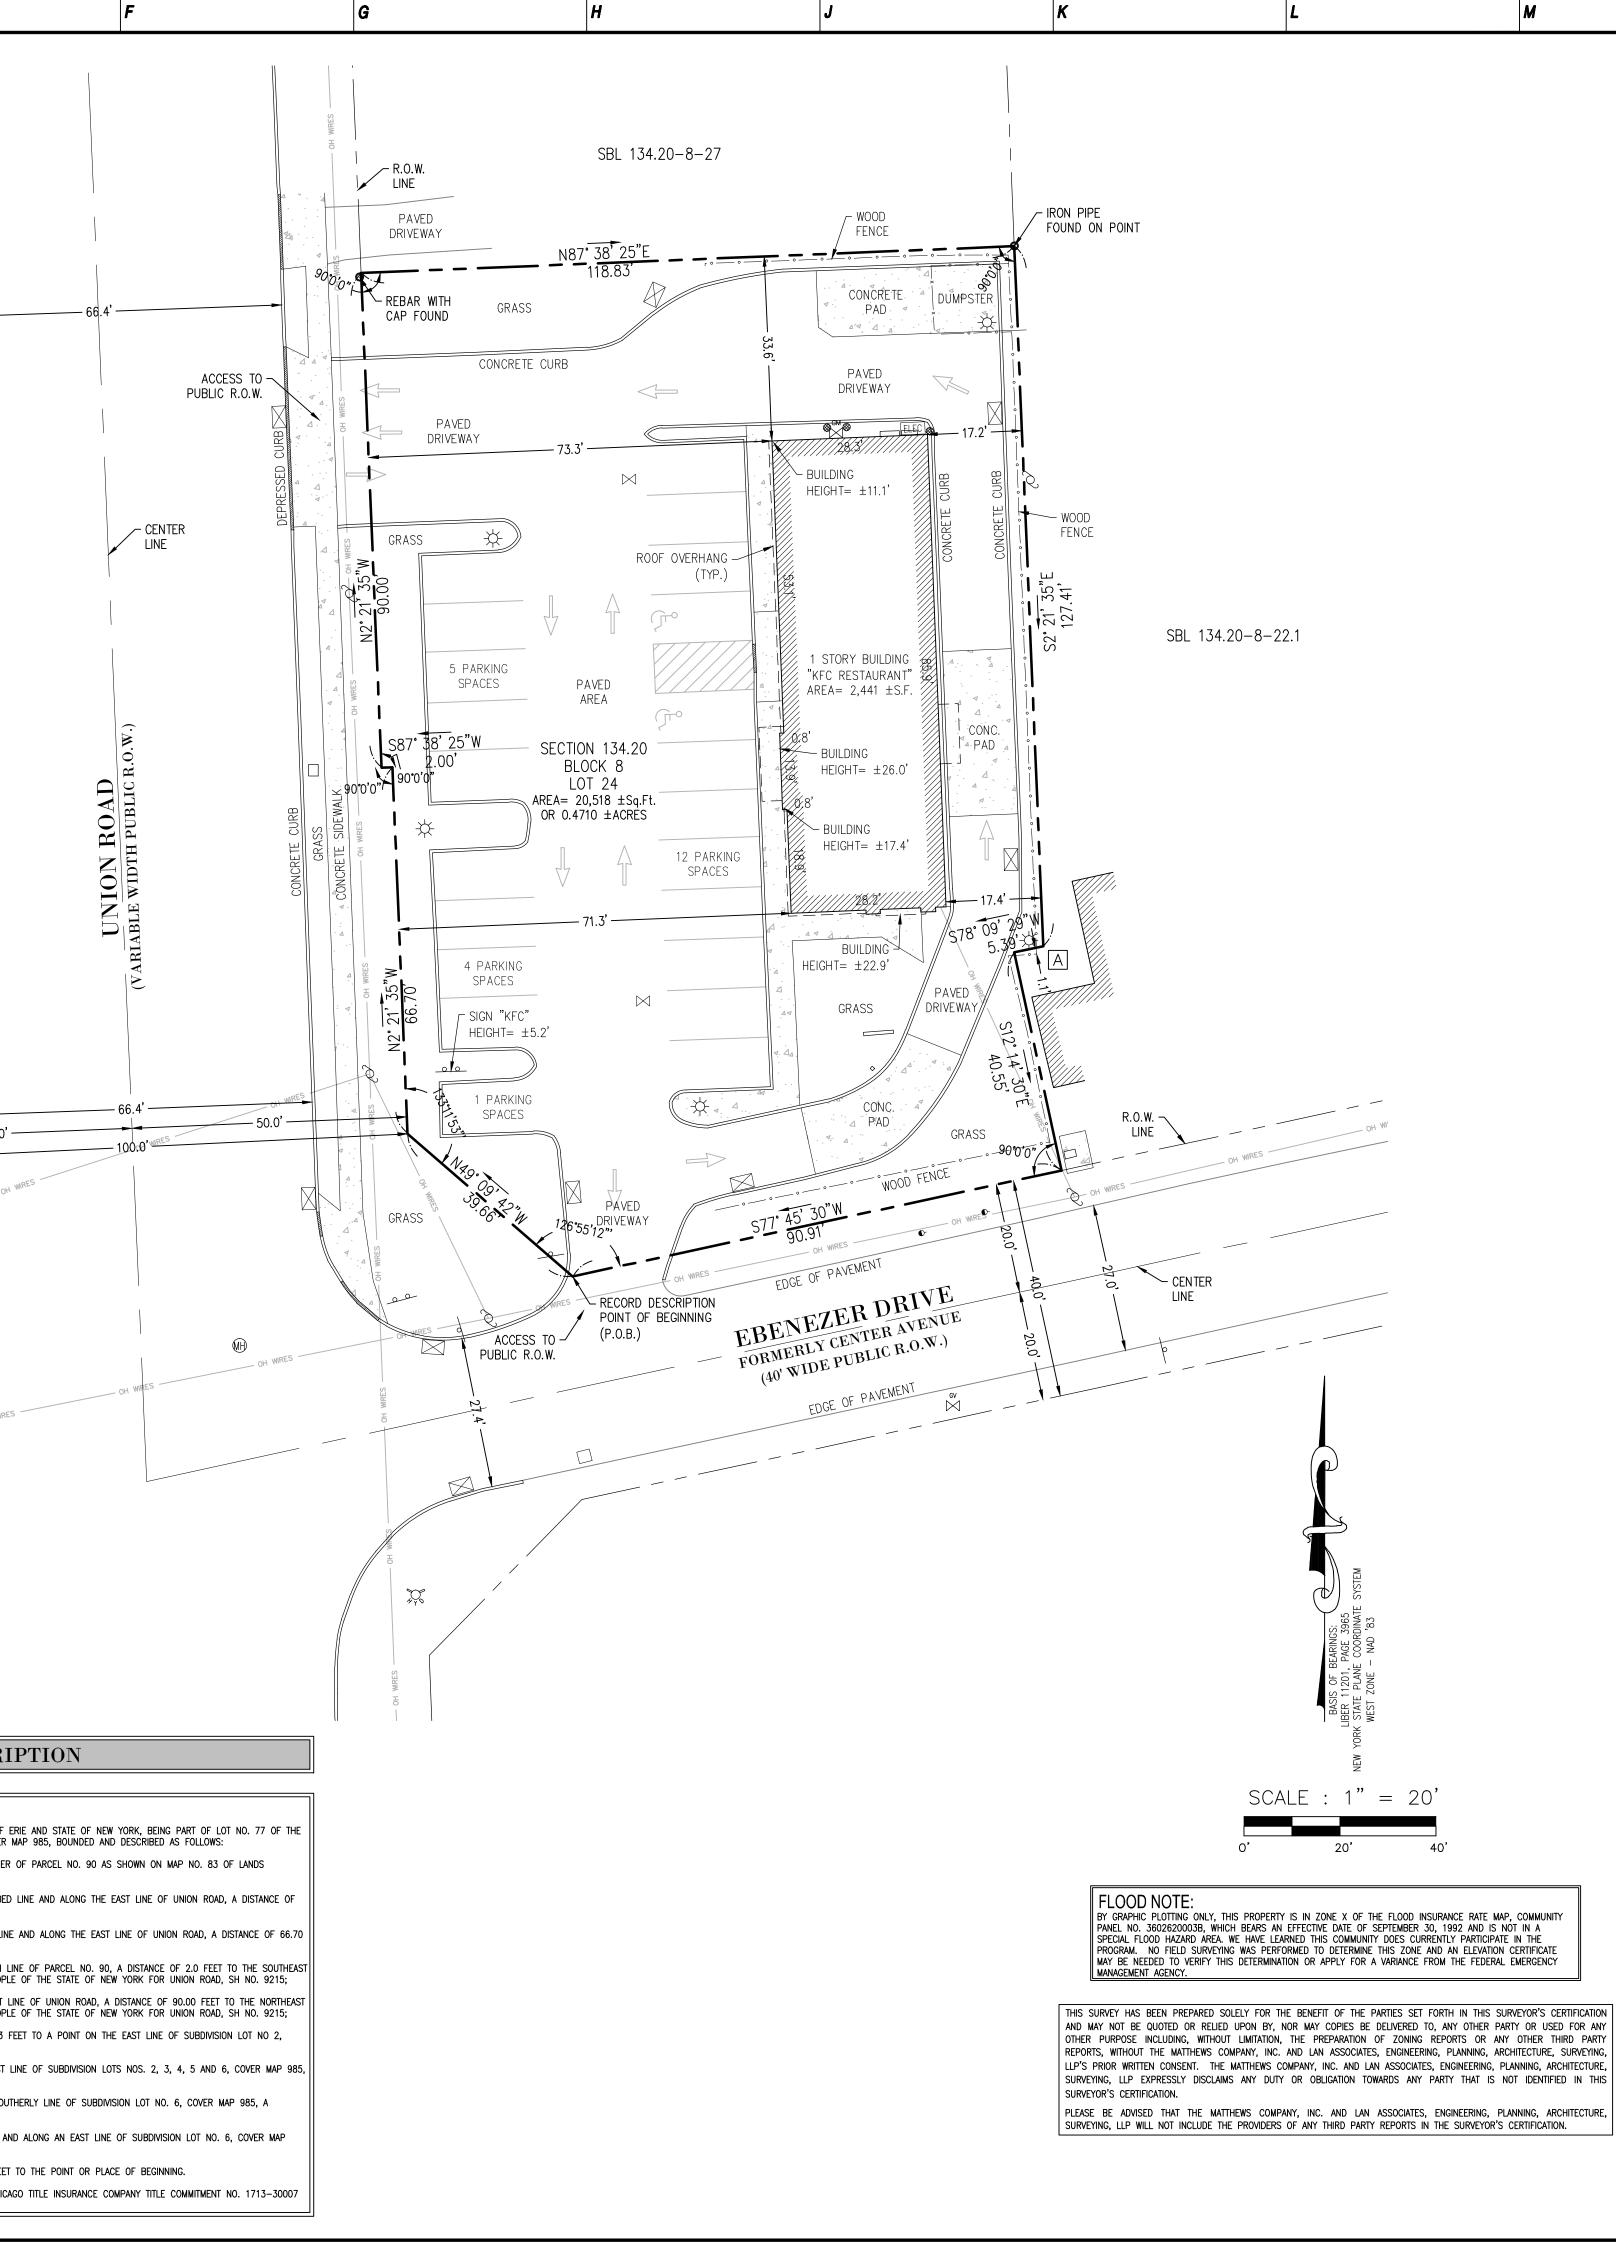

### **KBP Foods**

### 1175 Union Road West Seneca, NY (KFC)

| SCALE: 1"=20'       | CHKD./AP'V'D:  |
|---------------------|----------------|
| DATE: MARCH 7, 2017 | APPROVED:      |
| DWN. BY: ER         | STORE No. 2083 |
| CHKD. BY: MMW       |                |
|                     |                |

PLANTS - ALL PLANTS SHALL BE HEALTHY, OF NORMAL GROWTH, WELL ROOTED, FREE FROM DISEASE AND INSECTS. QUALITY AND OF PLANT MATERIAL SHALL CONFORM TO THE AMERICAN ASSOCIATION OF NURSERYMEN STANDARDS FOR NURSERY STOCK AND BE OF NUMBER ONE GRADE. B. VARIETIES AND SIZES OF PLANTS SHALL BE AS SHOWN ON DRAWINGS

A. FERTILIZER SHALL BE MILORGANITE (6-2-0)

B. PRE-EMERGENT HERBICIDE SHALL BE "PREEN" GRANULAR HERBICIDE

A. LANDSCAPE WORK SHALL BE ACCORDING TO THE WORKMANLIKE STANDARDS ESTABLISHED FOR LANDSCAPE CONSTRUCTION AND PLANTING.

BEFORE AND DURING PRELIMINARY GRADING AND FINISH GRADING, ALL WEEDS AND GRASSES SHALL BE DUG OUT BY THE ROOTS AND DISPOSED OF AT THE CONTRACTOR'S EXPENSE.

CULTIVATE ALL AREAS TO BE PLANTED TO A DEPTH OF 6". ALL DEBRIS EXPOSED FROM EXCAVATION AND CULTIVATION SHALL BE DISPOSED OF AT THE CONTRACTOR'S EXPENSE.