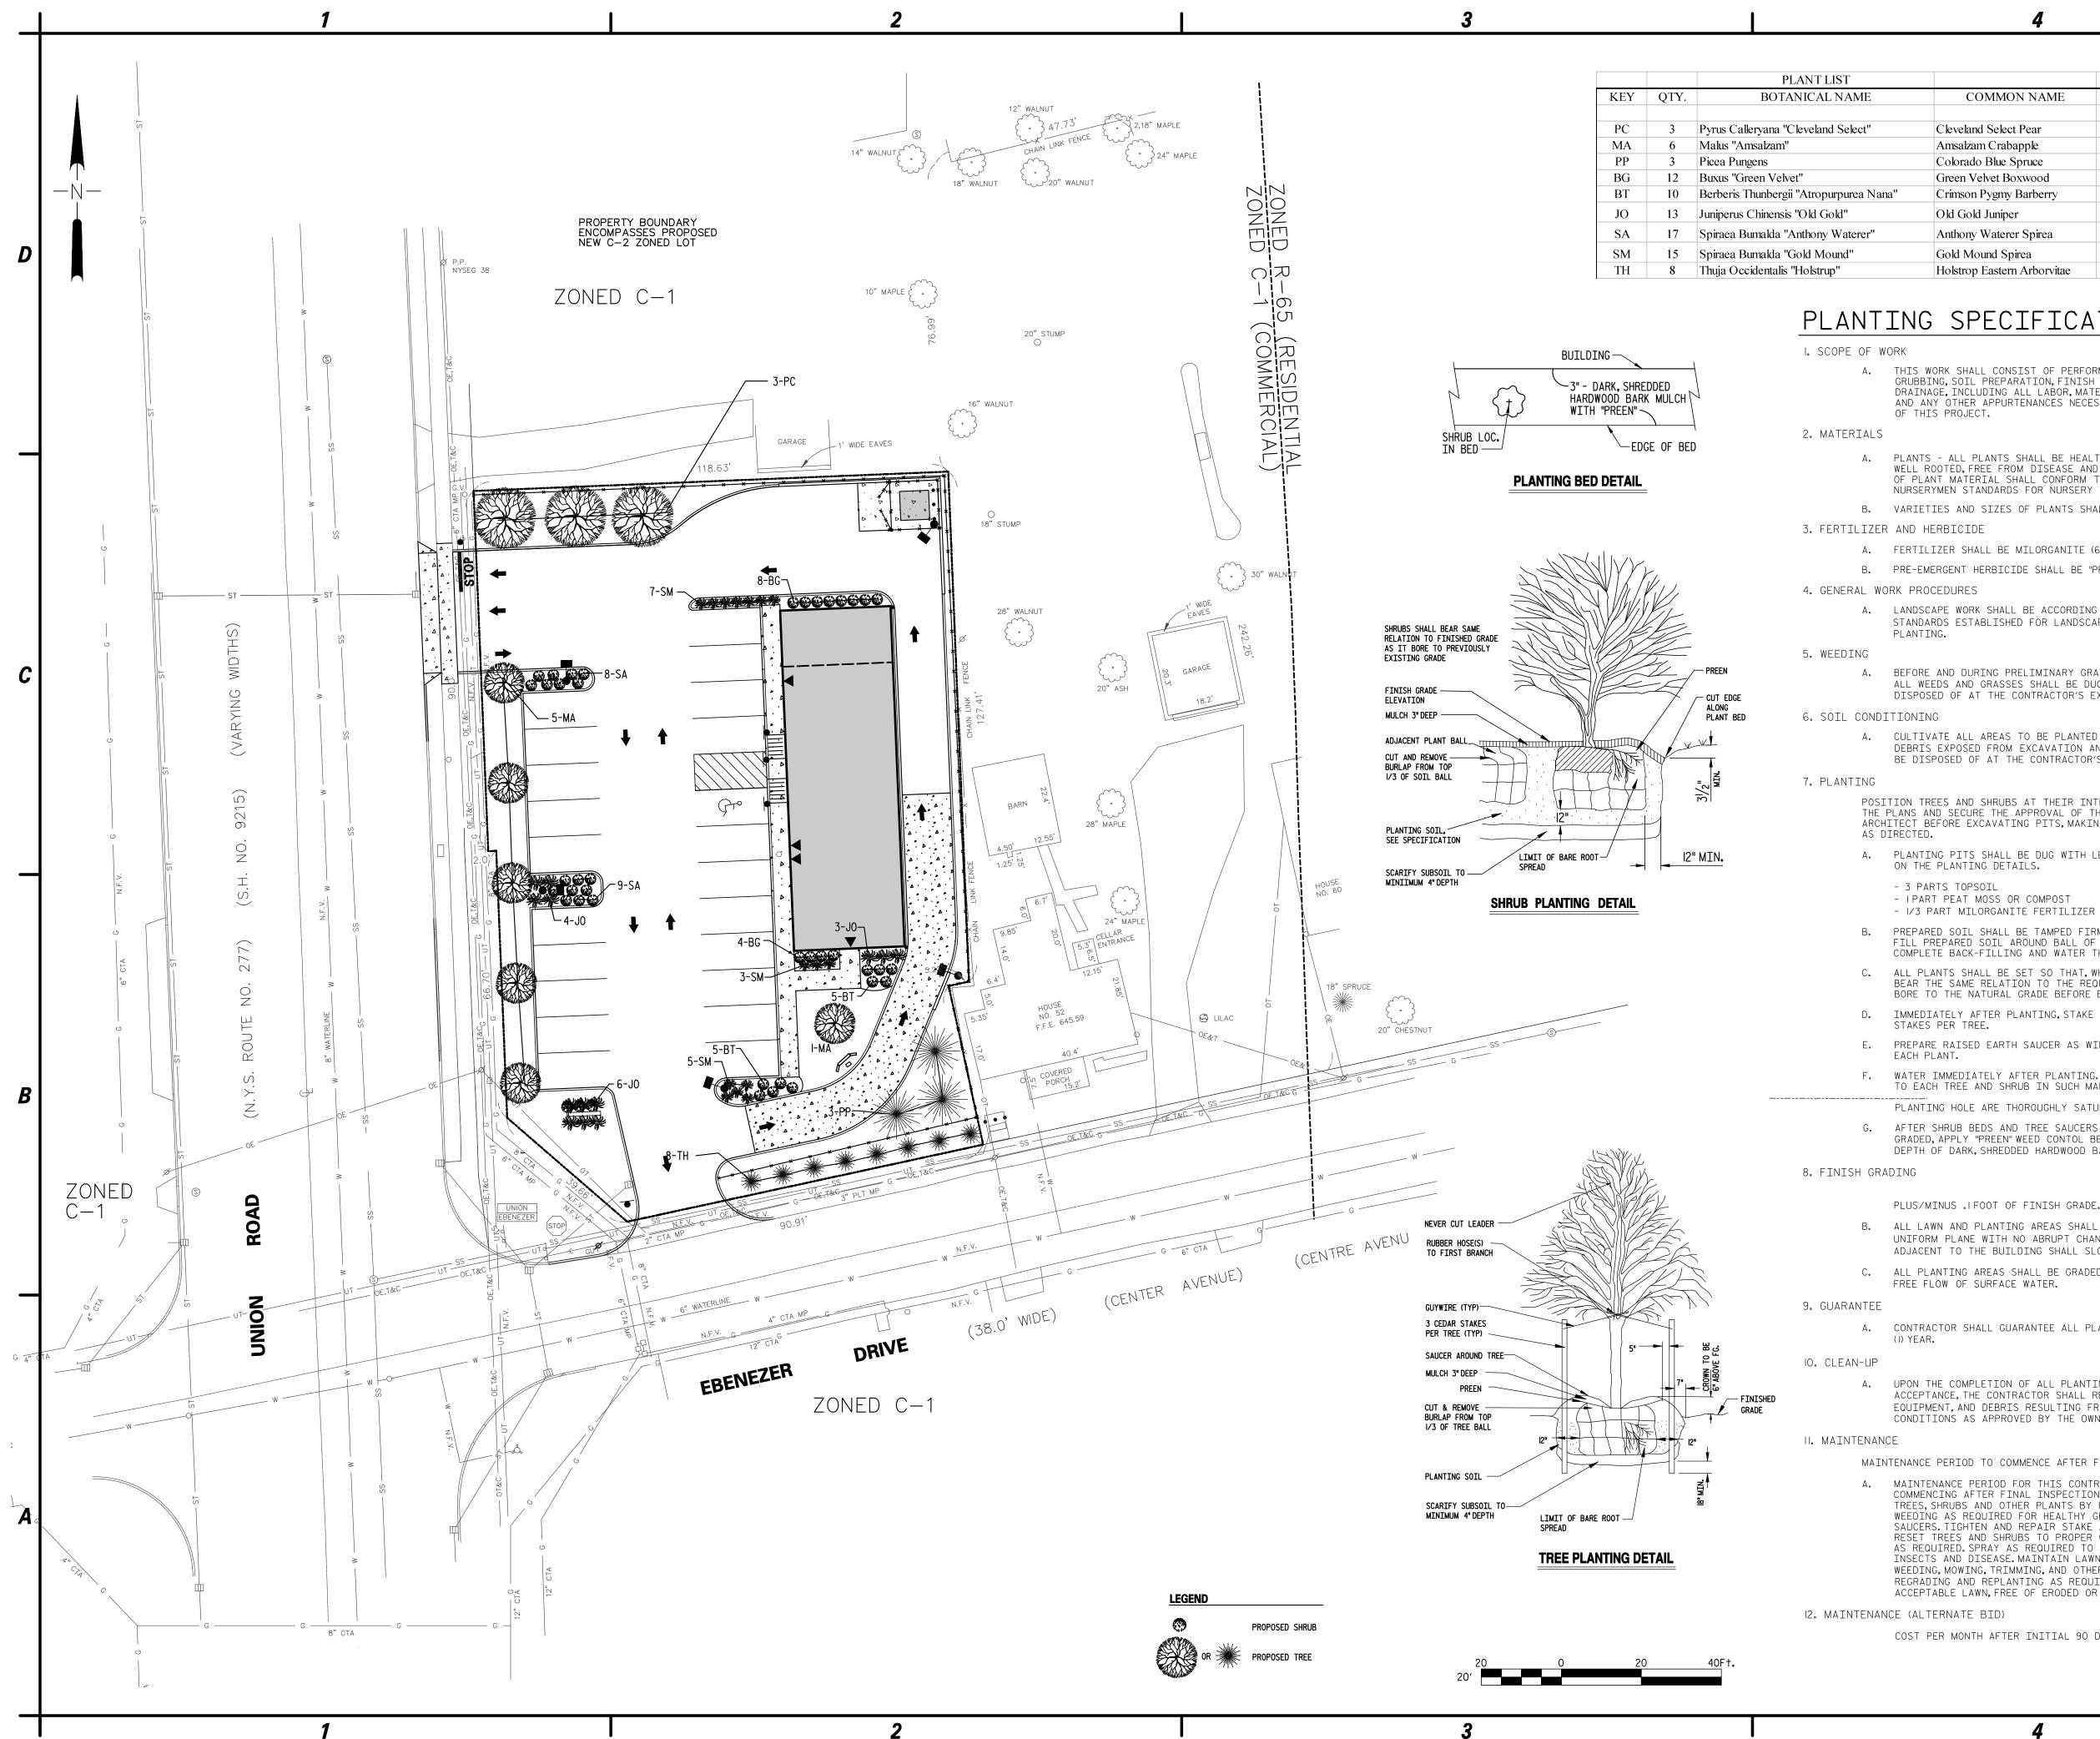

### PLANTING SPECIFICATION

THIS WORK SHALL CONSIST OF PERFORMING, CLEARING, AND GRUBBING, SOIL PREPARATION, FINISH GRADING, PLANTING AND DRAINAGE, INCLUDING ALL LABOR, MATERIALS, TOOLS, EQUIPMENT, AND ANY OTHER APPURTENANCES NECESSARY FOR THE COMPLETION OF THIS PROJECT.

PLANTS - ALL PLANTS SHALL BE HEALTHY, OF NORMAL GROWTH, WELL ROOTED, FREE FROM DISEASE AND INSECTS. QUALITY AND OF PLANT MATERIAL SHALL CONFORM TO THE AMERICAN ASSOCIATION OF NURSERYMEN STANDARDS FOR NURSERY STOCK AND BE OF NUMBER ONE GRADE. B. VARIETIES AND SIZES OF PLANTS SHALL BE AS SHOWN ON DRAWINGS

A. FERTILIZER SHALL BE MILORGANITE (6-2-0)

B. PRE-EMERGENT HERBICIDE SHALL BE "PREEN" GRANULAR HERBICIDE

A. LANDSCAPE WORK SHALL BE ACCORDING TO THE WORKMANLIKE STANDARDS ESTABLISHED FOR LANDSCAPE CONSTRUCTION AND PLANTING.

BEFORE AND DURING PRELIMINARY GRADING AND FINISH GRADING, ALL WEEDS AND GRASSES SHALL BE DUG OUT BY THE ROOTS AND DISPOSED OF AT THE CONTRACTOR'S EXPENSE.

CULTIVATE ALL AREAS TO BE PLANTED TO A DEPTH OF 6". ALL DEBRIS EXPOSED FROM EXCAVATION AND CULTIVATION SHALL BE DISPOSED OF AT THE CONTRACTOR'S EXPENSE.

POSITION TREES AND SHRUBS AT THEIR INTENDED LOCATIONS AS PER THE PLANS AND SECURE THE APPROVAL OF THE LANDSCAPE ARCHITECT ARCHITECT BEFORE EXCAVATING PITS, MAKING NECESSARY ADJUSTMENTS

A. PLANTING PITS SHALL BE DUG WITH LEVEL BOTTOMS, AS SHOWN ON THE PLANTING DETAILS.

- 3 PARTS TOPSOIL - IPART PEAT MOSS OR COMPOST

PREPARED SOIL SHALL BE TAMPED FIRMLY AT BOTTOM OF PIT. FILL PREPARED SOIL AROUND BALL OF PLANT<sup>1</sup>/<sub>2</sub>WAY, AND WATER. COMPLETE BACK-FILLING AND WATER THOROUGHLY.

ALL PLANTS SHALL BE SET SO THAT, WHEN SETTLED, THEY BEAR THE SAME RELATION TO THE REQUIRED GRADE AS-THEY BORE TO THE NATURAL GRADE BEFORE BEING TRANSPLANTED.

IMMEDIATELY AFTER PLANTING, STAKE ALL TREES WITH 3 CEDAR STAKES PER TREE.

PREPARE RAISED EARTH SAUCER AS WIDE AS PLANTING HOLE OF EACH PLANT.

WATER IMMEDIATELY AFTER PLANTING. WATER SHALL BE APPLIED TO EACH TREE AND SHRUB IN SUCH MANNER AS NOT TO DISTURB PLANTING HOLE ARE THOROUGHLY SATURATED.

AFTER SHRUB BEDS AND TREE SAUCERS ARE BACKFILLED AND FINE GRADED, APPLY "PREEN" WEED CONTOL BEFORE MULCHING WITH 3" DEPTH OF DARK, SHREDDED HARDWOOD BARK MULCH.

PLUS/MINUS . | FOOT OF FINISH GRADE.

B. ALL LAWN AND PLANTING AREAS SHALL BE GRADED TO A SMOOTH, EVEN UNIFORM PLANE WITH NO ABRUPT CHANGE OF SURFACE.SOIL AREAS ADJACENT TO THE BUILDING SHALL SLOPE AWAY FROM THE BUILDING. C. ALL PLANTING AREAS SHALL BE GRADED AND MAINTAINED TO ALLOW FREE FLOW OF SURFACE WATER.

CONTRACTOR SHALL GUARANTEE ALL PLANTS FOR A PERIOD OF ONE

UPON THE COMPLETION OF ALL PLANTING WORK AND BEFORE FINAL ACCEPTANCE, THE CONTRACTOR SHALL REMOVE ALL MATERIAL, EQUIPMENT, AND DEBRIS RESULTING FROM HIS WORK. ALL ACCEPTABLE CONDITIONS AS APPROVED BY THE OWNERS AUTHORIZED REPRESENTATIVE.

MAINTENANCE PERIOD TO COMMENCE AFTER FINAL INSPECTION.

MAINTENANCE PERIOD FOR THIS CONTRACT SHALL BE 90 CALENDAR DAYS COMMENCING AFTER FINAL INSPECTION OF CONSTRUCTION. MAINTAIN TREES, SHRUBS AND OTHER PLANTS BY PRUNING, CULTIVATING AND WEEDING AS REQUIRED FOR HEALTHY GROWTH. RESTORE PLANTING SAUCERS, TIGHTEN AND REPAIR STAKE AND GUY SUPPORTS AND RESET RESET TREES AND SHRUBS TO PROPER GRADES OR VERTICAL POSITION AS REQUIRED. SPRAY AS REQUIRED TO KEEP TREES AND SHRUBS FREE OF INSECTS AND DISEASE. MAINTAIN LAWNS BY WATERING, FERTILIZING, WEEDING, MOWING, TRIMMING, AND OTHER OPERATIONS SUCH AS ROLLING REGRADING AND REPLANTING AS REQUIRED TO ESTABLISH A SMOOTH, ACCEPTABLE LAWN, FREE OF ERODED OR BARE AREAS.

COST PER MONTH AFTER INITIAL 90 DAY MAINTENANCE PERIOD.