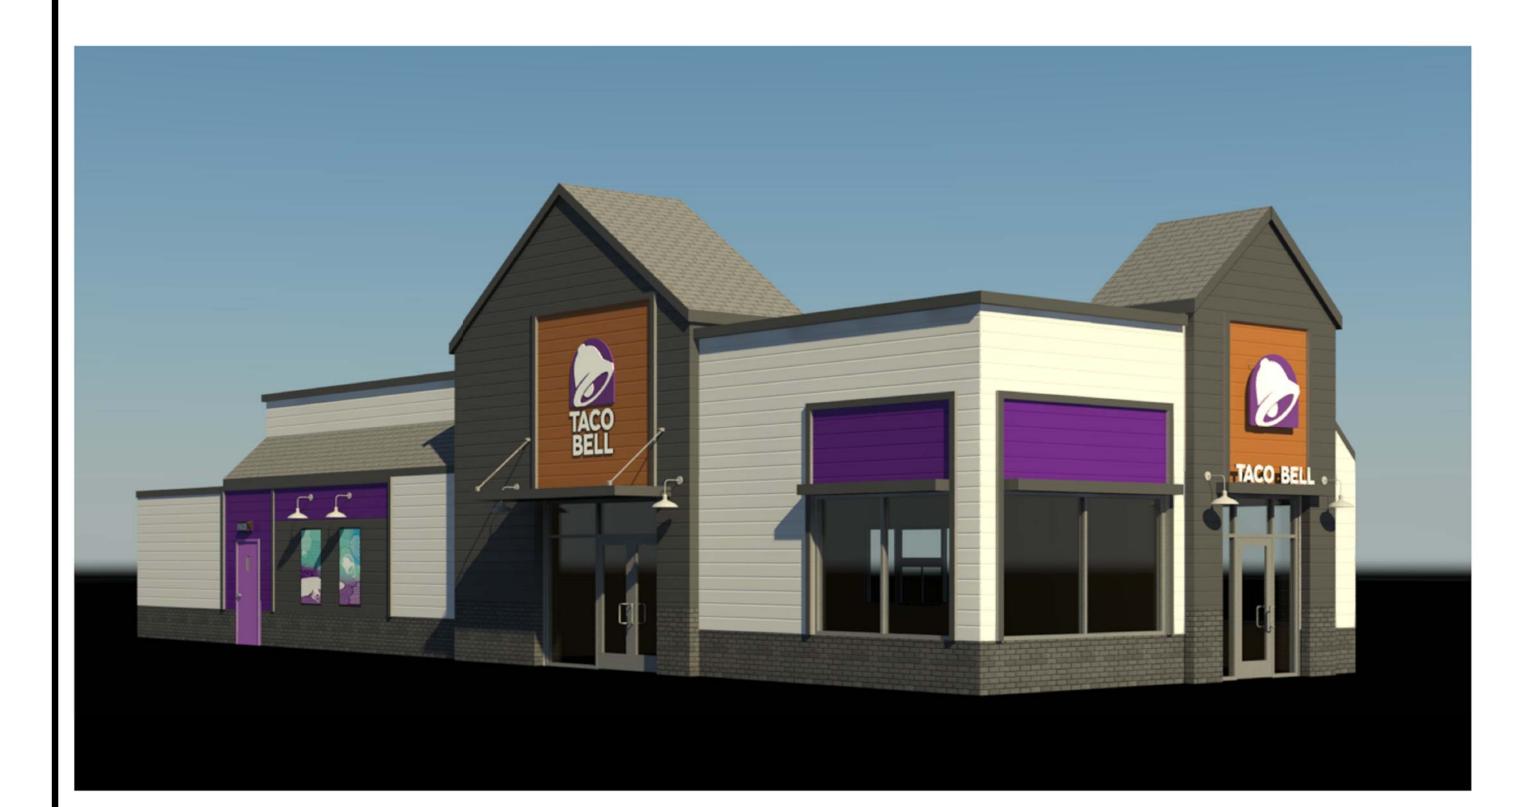

## EXTERIOR VIEW 1

Manufacturer: Sherwin Williams Color: SW7043 Worldly Gray

**SIDING** HARDIE REVEAL PANEL Reveal Panel System Cyberspace (SW7076) Semi Gloss

ENTRY SIDE ELEVATION

DRIVE THRU SIDE ELEVATION

| <section-header><section-header><text><text></text></text></section-header></section-header>                                                                                           |
|----------------------------------------------------------------------------------------------------------------------------------------------------------------------------------------|
| REV.       DATE       DESCRIPTION                                                                                                                                                      |
| BUILDING TYPE:<br>PLAN VERSION:<br>SITE NUMBER:<br>STORE NUMBER:<br>PA/PM: .<br>DRAWN BY.: .<br>CHECKED BY: .<br>JOB NO.: .<br>TACCO BELL<br>1175 UNION ROAD<br>WEST SENECA, NY. 14224 |
| ENDEAVOR 2.0<br>EXTERIOR<br>ELEVATIONS                                                                                                                                                 |
| <b>A4.0</b>                                                                                                                                                                            |