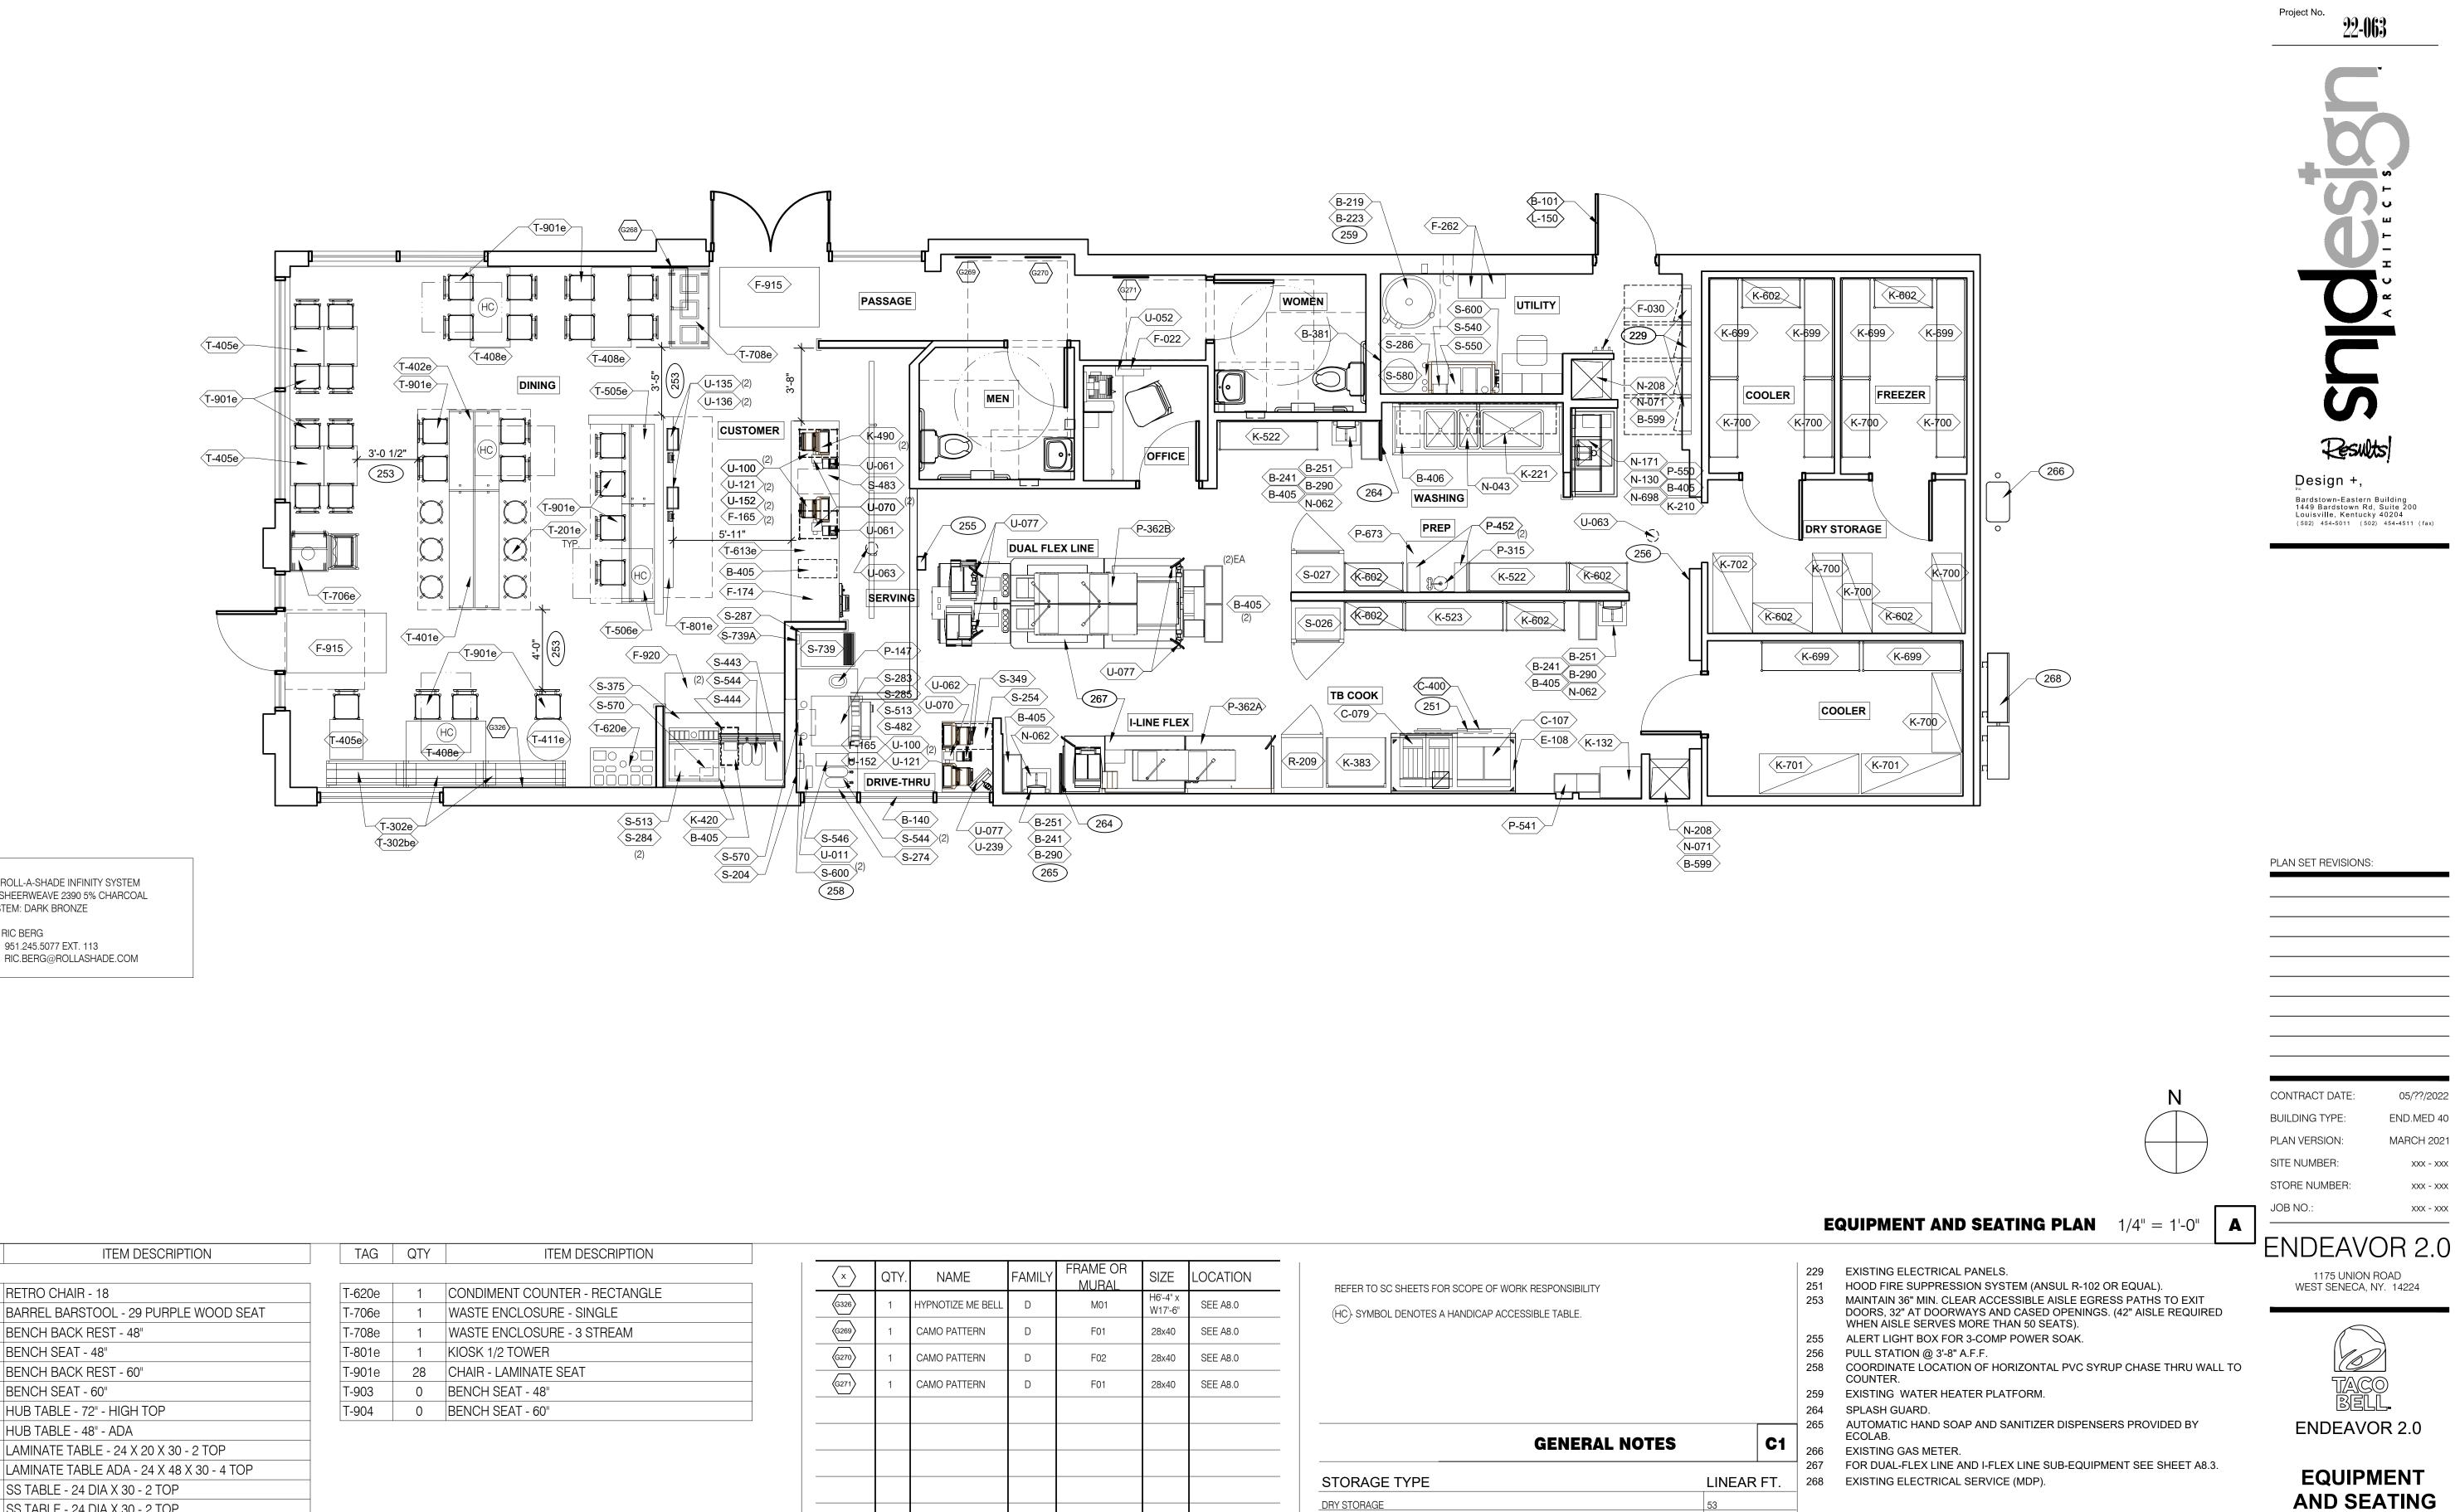

|  |
| ENDEAVOR 2.0<br>EXTERIOR                                                                    |  |
| ELEVATIONS                                                                                  |  |
|                                                                                             |  |
|                                                                                             |  |
|                                                                                             |  |
|                                                                                             |  |
| A4.0                                                                                        |  |
| A4.0                                                                                        |  |



#### NTD:

OPTIONAL: ROLL-A-SHADE INFINITY SYSTEM MATERIAL: SHEERWEAVE 2390 5% CHARCOAL FASCIA SYSTEM: DARK BRONZE

CONTACT - RIC BERG

RIC.BERG@ROLLASHADE.COM

| TAG     | QTY | ITEM DESCRIPTION                          | TAG    | QTY | ITEM DESCRI               |
|---------|-----|-------------------------------------------|--------|-----|---------------------------|
|         |     |                                           |        |     |                           |
| T-105   | 0   | RETRO CHAIR - 18                          | T-620e | 1   | CONDIMENT COUNTER - REC   |
| T-201e  | 6   | BARREL BARSTOOL - 29 PURPLE WOOD SEAT     | T-706e | 1   | WASTE ENCLOSURE - SINGLE  |
| T-302be | 3   | BENCH BACK REST - 48"                     | T-708e | 1   | WASTE ENCLOSURE - 3 STREA |
| T-302