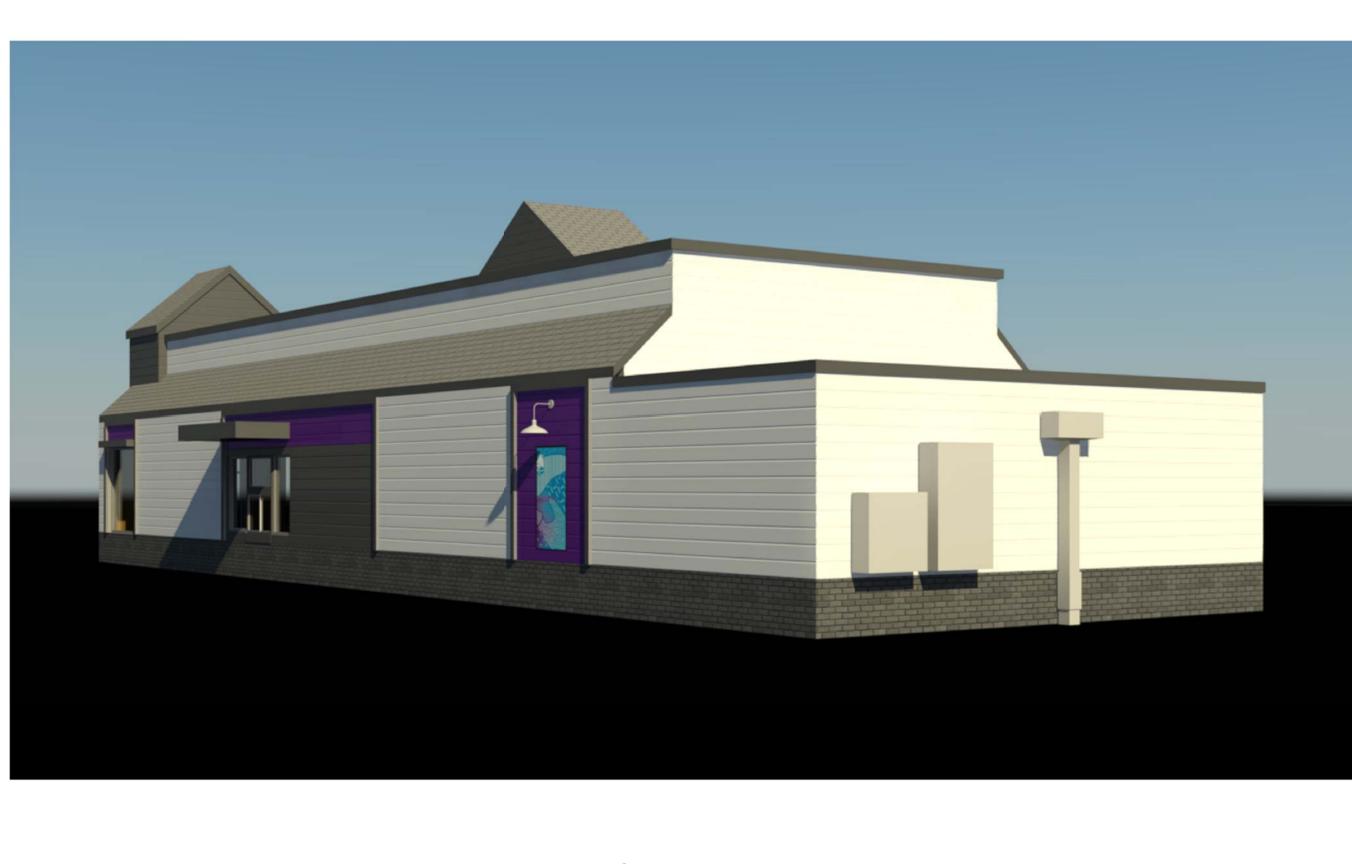

COMMENCE AFTER FINAL INSPECTION.

MAINTENANCE PERIOD FOR THIS CONTRACT SHALL BE 90 CALENDAR DAYS COMMENCING AFTER FINAL INSPECTION OF CONSTRUCTION. MAINTAIN TREES, SHRUBS AND OTHER PLANTS BY PRUNING, CULTIVATING AND WEEDING AS REQUIRED FOR HEALTHY GROWTH. RESTORE PLANTING SAUCERS, TIGHTEN AND REPAIR STAKE AND GUY SUPPORTS AND RESET RESET TREES AND SHRUBS TO PROPER GRADES OR VERTICAL POSITION AS REQUIRED. SPRAY AS REQUIRED TO KEEP TREES AND SHRUBS FREE OF INSECTS AND DISEASE. MAINTAIN LAWNS BY WATERING, FERTILIZING, WEEDING, MOWING, TRIMMING, AND OTHER OPERATIONS SUCH AS ROLLING REGRADING AND REPLANTING AS REQUIRED TO ESTABLISH A SMOOTH, ACCEPTABLE LAWN, FREE OF ERODED OR BARE AREAS.

COST PER MONTH AFTER INITIAL 90 DAY MAINTENANCE PERIOD.





## EXTERIOR VIEW 1



# **EXTERIOR VIEW 2**



# EXTERIOR VIEW 3



**EXTERIOR VIEW 4** 

| Project No.                                                                                                                          |
|--------------------------------------------------------------------------------------------------------------------------------------|
| <image/> <section-header><text><text><text><text></text></text></text></text></section-header>                                       |
|                                                                                                                                      |
| <section-header><section-header><section-header><section-header></section-header></section-header></section-header></section-header> |





Manufacturer: Sherwin Williams Color: SW7043 Worldly Gray

**SIDI