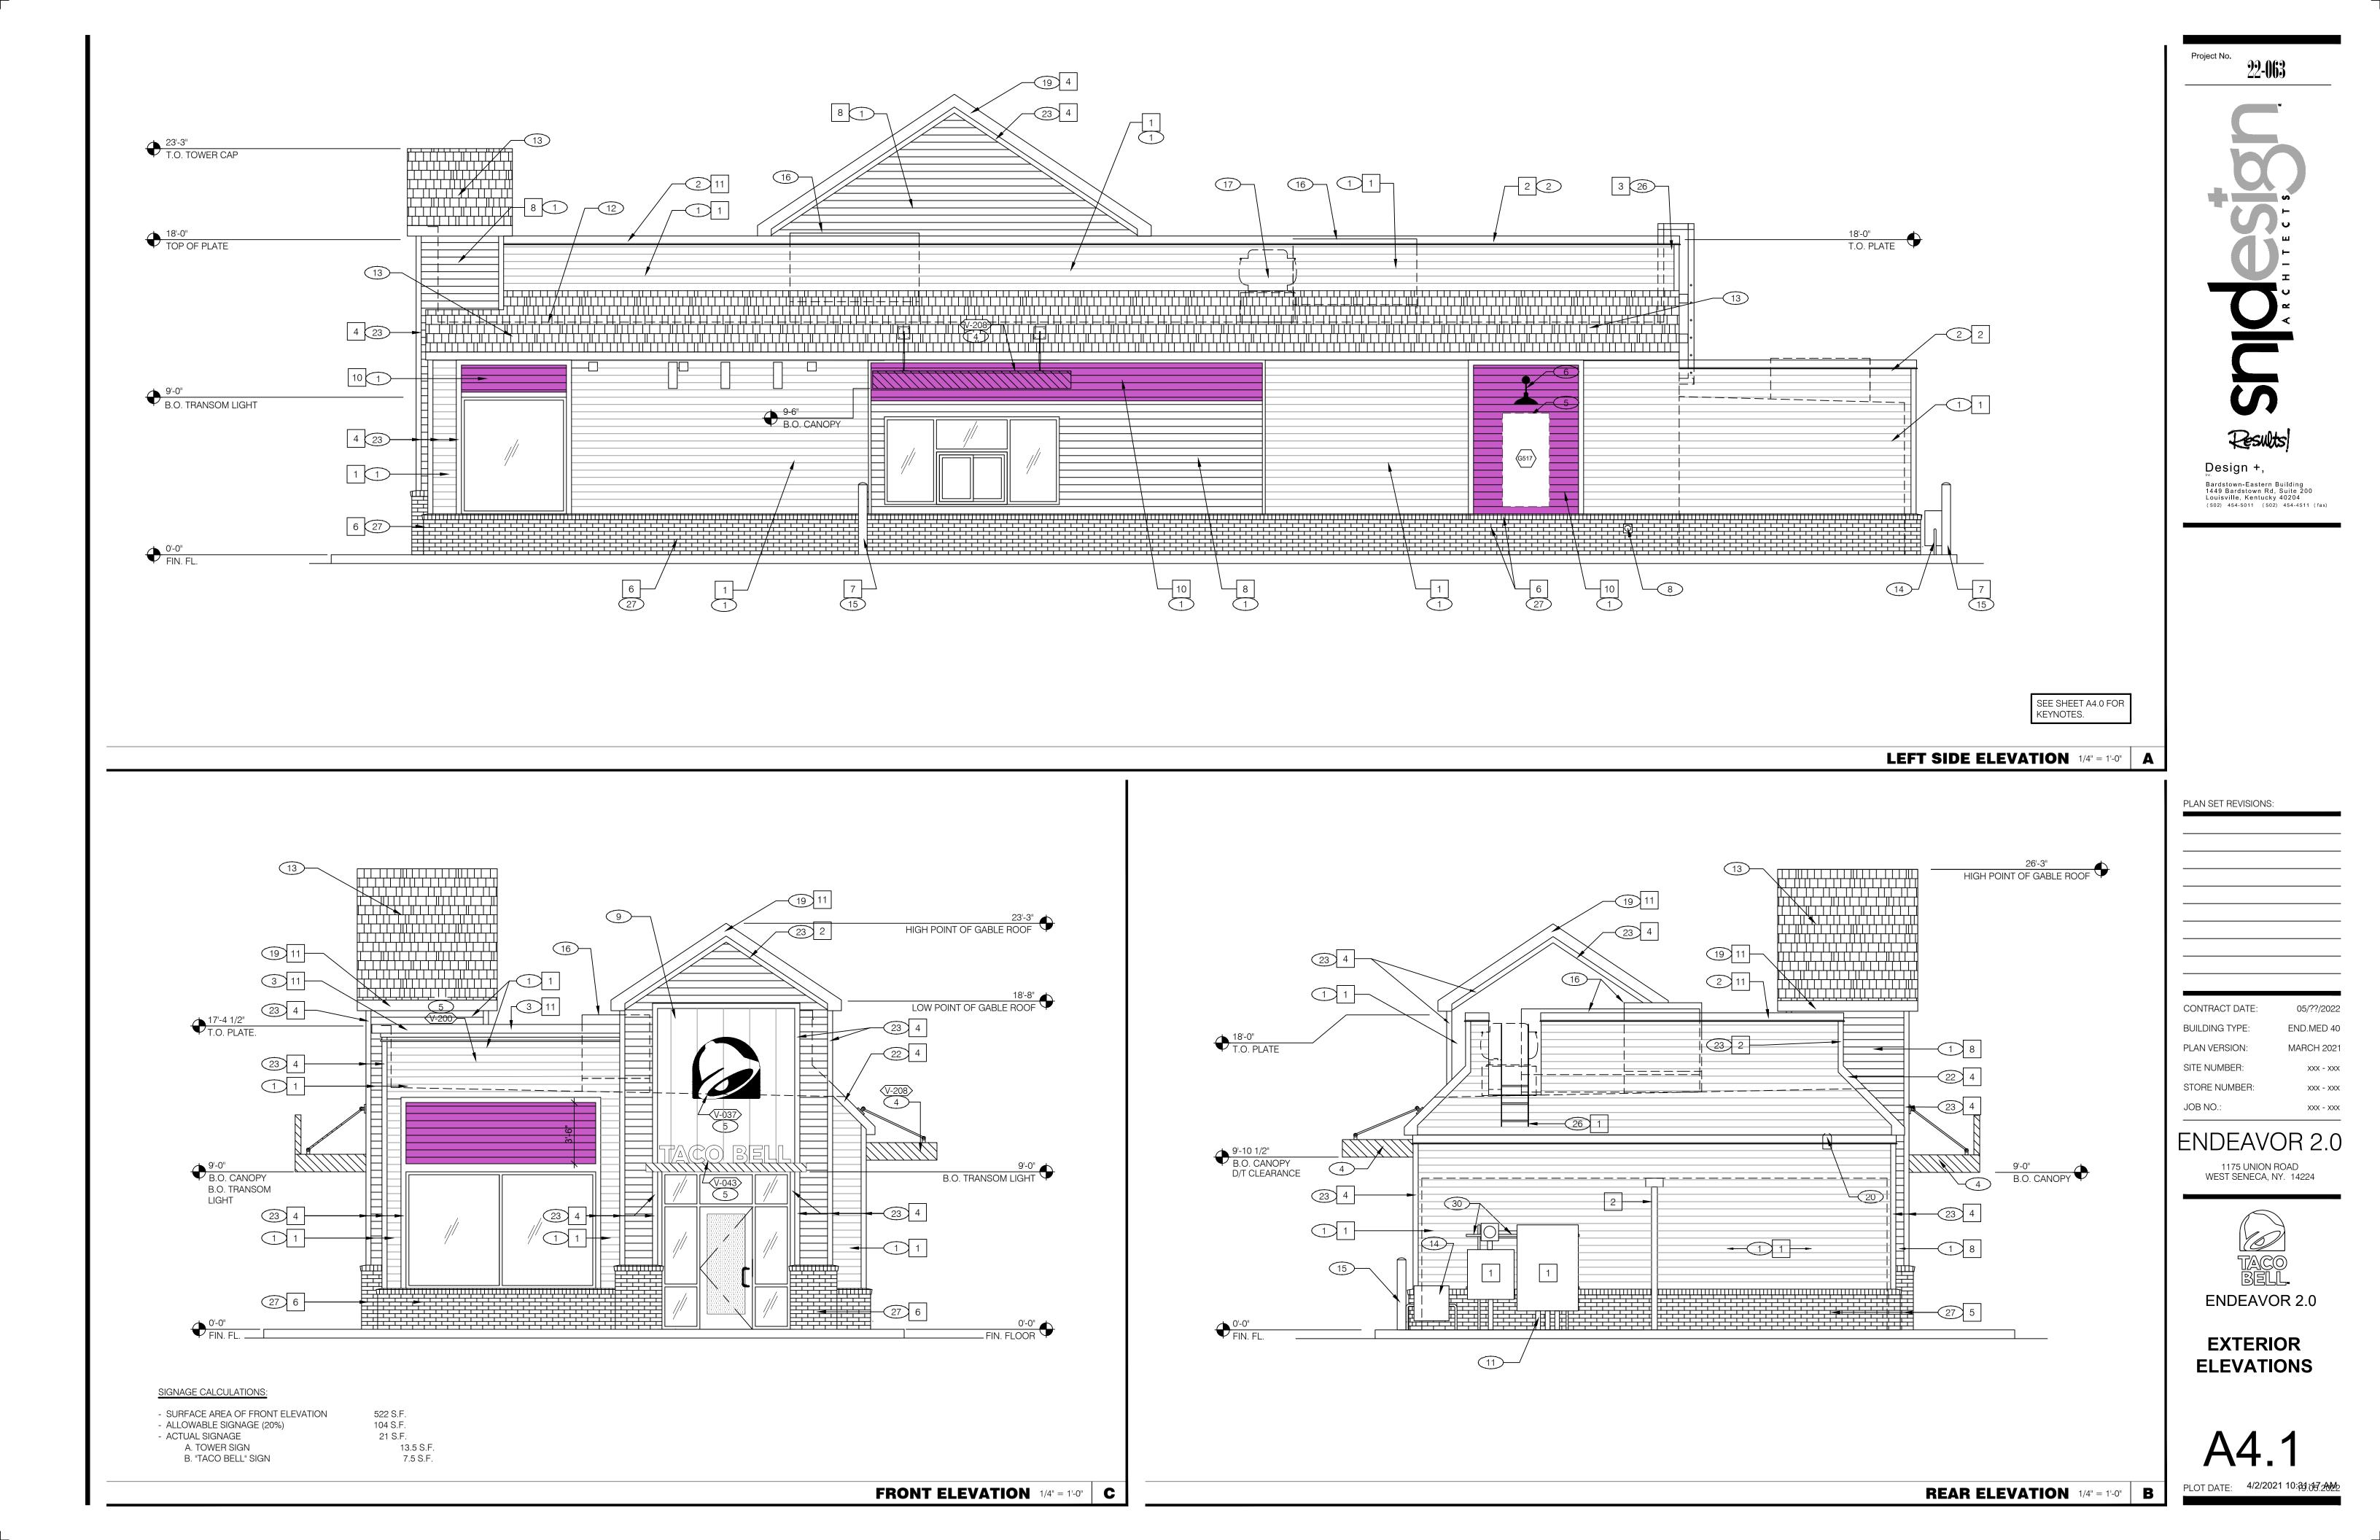

Manufacturer: Sherwin Williams Color: SW7043 Worldly Gray

**SIDING** HARDIE REVEAL PANEL Reveal Panel System Cyberspace (SW7076) Semi Gloss

ENTRY SIDE ELEVATION

DRIVE THRU SIDE ELEVATION

| <section-header><section-header><text><text></text></text></section-header></section-header>                                                                                           |
|----------------------------------------------------------------------------------------------------------------------------------------------------------------------------------------|
| REV.       DATE       DESCRIPTION                                                                                                                                                      |
| BUILDING TYPE:<br>PLAN VERSION:<br>SITE NUMBER:<br>STORE NUMBER:<br>PA/PM: .<br>DRAWN BY.: .<br>CHECKED BY: .<br>JOB NO.: .<br>TACCO BELL<br>1175 UNION ROAD<br>WEST SENECA, NY. 14224 |
| ENDEAVOR 2.0<br>EXTERIOR<br>ELEVATIONS                                                                                                                                                 |
| <b>A4.0</b>                                                                                                                                                                            |

| TOWER & TRIM<br>Manufacturer:<br>Sherwin Williams<br>Color:<br>SW9180 Aged White                 |   |
|--------------------------------------------------------------------------------------------------|---|
| MAIN WALL COLOR<br>Manufacturer:<br>Sherwin Williams<br>Color:<br>SW7043 Worldly Gray            |   |
| <b>SIDING</b><br>HARDIE REVEAL PANEL<br>Reveal Panel System<br>Cyberspace (SW7076)<br>Semi Gloss | í |
|                                                                                                  |   |
|                                                                                                  |   |
|                                                                                                  |   |
|                                                                                                  |   |
|                                                                                                  |   |
|                                                                                                  |   |
| ENTRY                                                                                            |   |
| SIDE ELEVATION                                                                                   |   |
|                                                                                                  |   |
|                                                                                                  |   |
|                                                                                                  |   |
|                                                                                                  |   |
| DRIVE THRU<br>SIDE ELEVATION                                                                     |   |