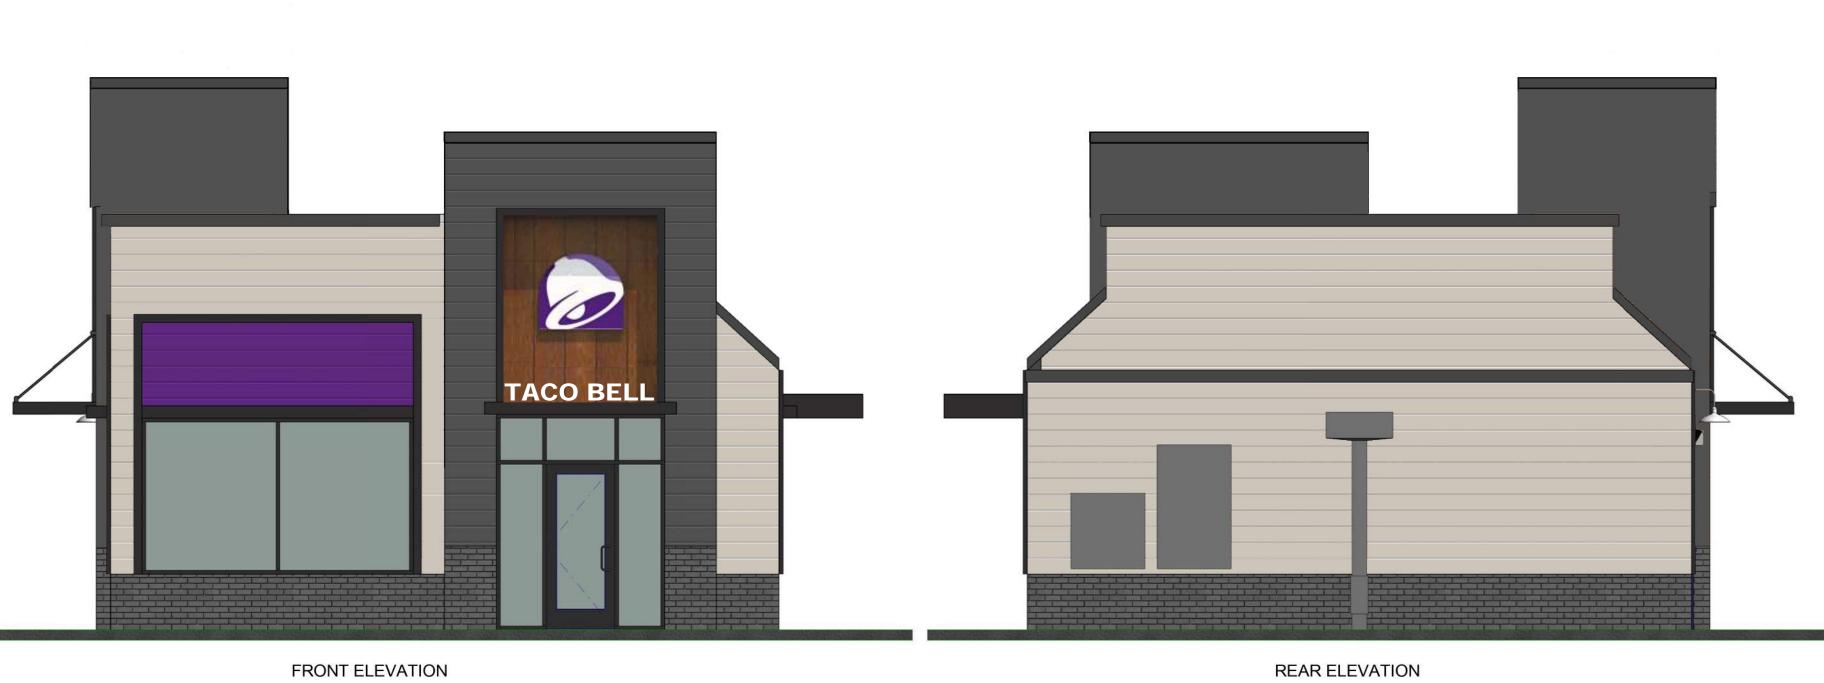

Manufacturer: Sherwin Williams Color: SW7043 Worldly Gray

**SIDING** HARDIE REVEAL PANEL Reveal Panel System Cyberspace (SW7076) Semi Gloss

ENTRY SIDE ELEVATION

DRIVE THRU SIDE ELEVATION

| <section-header><section-header><text><text></text></text></section-header></section-header>                                                                                           |
|----------------------------------------------------------------------------------------------------------------------------------------------------------------------------------------|
| REV.       DATE       DESCRIPTION                                                                                                                                                      |
| BUILDING TYPE:<br>PLAN VERSION:<br>SITE NUMBER:<br>STORE NUMBER:<br>PA/PM: .<br>DRAWN BY.: .<br>CHECKED BY: .<br>JOB NO.: .<br>TACCO BELL<br>1175 UNION ROAD<br>WEST SENECA, NY. 14224 |
| ENDEAVOR 2.0<br>EXTERIOR<br>ELEVATIONS                                                                                                                                                 |
| <b>A4.0</b>                                                                                                                                                                            |

| TOWER & TRIM<br>Manufacturer:<br>Sherwin Williams<br>Color:<br>SW9180 Aged White                 |   |
|--------------------------------------------------------------------------------------------------|---|
| MAIN WALL COLOR<br>Manufacturer:<br>Sherwin Williams<br>Color:<br>SW7043 Worldly Gray            |   |
| <b>SIDING</b><br>HARDIE REVEAL PANEL<br>Reveal Panel System<br>Cyberspace (SW7076)<br>Semi Gloss | í |
|                                                                                                  |   |
|                                                                                                  |   |
|                                                                                                  |   |
|                                                                                                  |   |
|                                                                                                  |   |
|                                                                                                  |   |
| ENTRY                                                                                            |   |
| SIDE ELEVATION                                                                                   |   |
|                                                                                                  |   |
|                                                                                                  |   |
|                                                                                                  |   |
|                                                                                                  |   |
| DRIVE THRU<br>SIDE ELEVATION                                                                     |   |