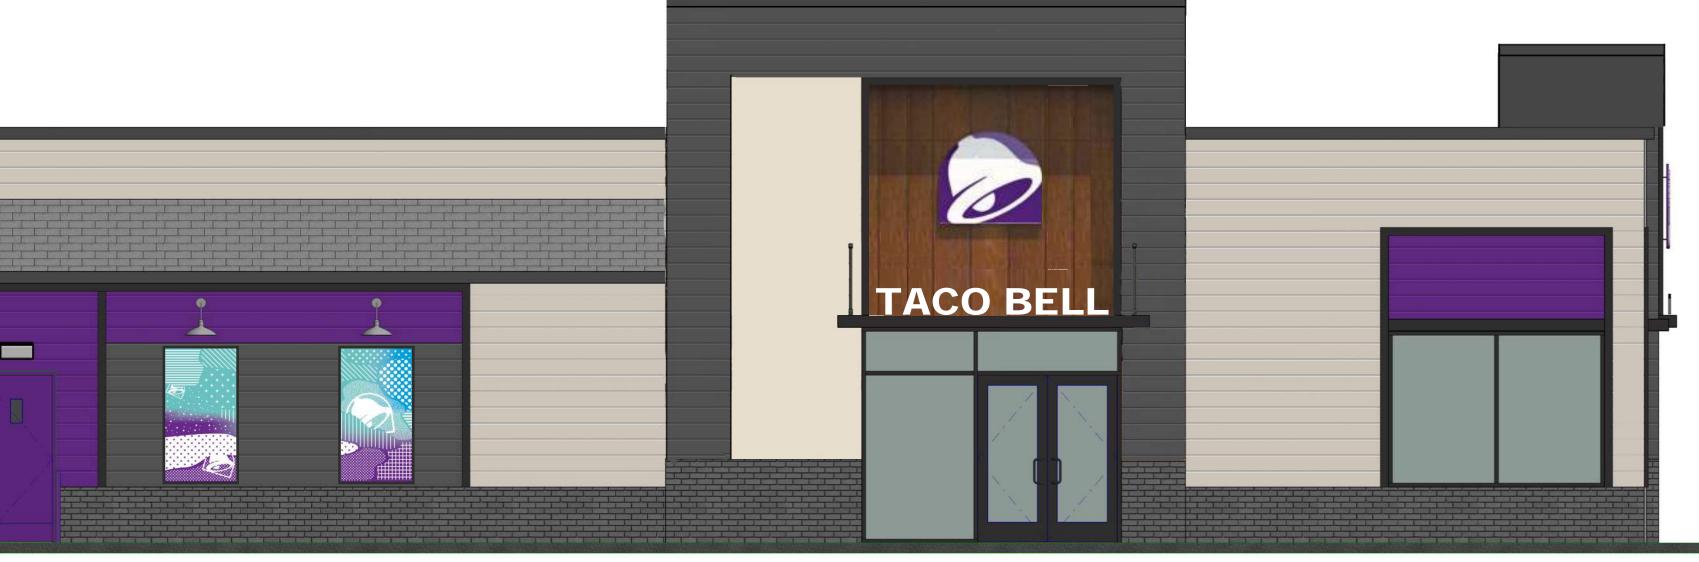

Manufacturer: Sherwin Williams Color: SW7043 Worldly Gray

**SIDING** HARDIE REVEAL PANEL Reveal Panel System Cyberspace (SW7076) Semi Gloss

ENTRY SIDE ELEVATION

DRIVE THRU SIDE ELEVATION

| <section-header><section-header><text><text></text></text></section-header></section-header>                                                                                           |
|----------------------------------------------------------------------------------------------------------------------------------------------------------------------------------------|
| REV.       DATE       DESCRIPTION                                                                                                                                                      |
| BUILDING TYPE:<br>PLAN VERSION:<br>SITE NUMBER:<br>STORE NUMBER:<br>PA/PM: .<br>DRAWN BY.: .<br>CHECKED BY: .<br>JOB NO.: .<br>TACCO BELL<br>1175 UNION ROAD<br>WEST SENECA, NY. 14224 |
| ENDEAVOR 2.0<br>EXTERIOR<br>ELEVATIONS                                                                                                                                                 |
| <b>A4.0</b>                                                                                                                                                                            |

| TOWER & TRIM<br>Manufacturer:<br>Sherwin Williams<br>Color:<br>SW9180 Aged White                 |   |
|--------------------------------------------------------------------------------------------------|---|
| MAIN WALL COLOR<br>Manufacturer:<br>Sherwin Williams<br>Color:<br>SW7043 Worldly Gray            |   |
| <b>SIDING</b><br>HARDIE REVEAL PANEL<br>Reveal Panel System<br>Cyberspace (SW7076)<br>Semi Gloss | í |
|                                                                                                  |   |
|                                                                                                  |   |
|                                                                                                  |   |
|                                                                                                  |   |
|                                                                                                  |   |
|                                                                                                  |   |
| ENTRY                                                                                            |   |
| SIDE ELEVATION                                                                                   |   |
|                                                                                                  |   |
|                                                                                                  |   |
|                                                                                                  |   |
|                                                                                                  |   |
| DRIVE THRU<br>SIDE ELEVATION                                                                     |   |