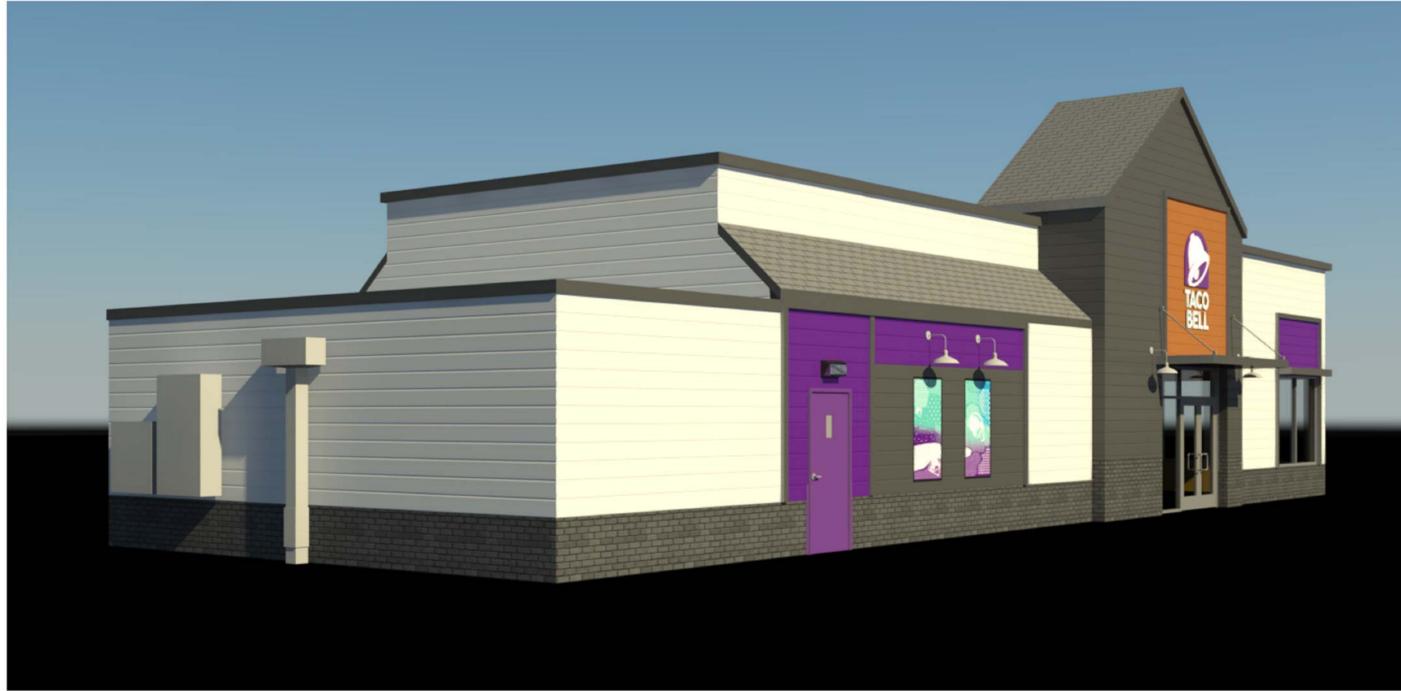

INSPECTION.

MAINTENANCE PERIOD FOR THIS CONTRACT SHALL BE 90 CALENDAR DAYS COMMENCING AFTER FINAL INSPECTION OF CONSTRUCTION. MAINTAIN TREES, SHRUBS AND OTHER PLANTS BY PRUNING, CULTIVATING AND WEEDING AS REQUIRED FOR HEALTHY GROWTH. RESTORE PLANTING SAUCERS, TIGHTEN AND REPAIR STAKE AND GUY SUPPORTS AND RESET RESET TREES AND SHRUBS TO PROPER GRADES OR VERTICAL POSITION AS REQUIRED. SPRAY AS REQUIRED TO KEEP TREES AND SHRUBS FREE OF INSECTS AND DISEASE. MAINTAIN LAWNS BY WATERING, FERTILIZING, WEEDING, MOWING, TRIMMING, AND OTHER OPERATIONS SUCH AS ROLLING REGRADING AND REPLANTING AS REQUIRED TO ESTABLISH A SMOOTH, ACCEPTABLE LAWN, FREE OF ERODED OR BARE AREAS.

COST PER MONTH AFTER INITIAL 90 DAY MAINTENANCE PERIOD.





## EXTERIOR VIEW 1



# **EXTERIOR VIEW 2**



# EXTERIOR VIEW 3



**EXTERIOR VIEW 4** 

| Project No.                                                                                                                          |
|--------------------------------------------------------------------------------------------------------------------------------------|
| <image/> <section-header><text><text><text><text></text></text></text></text></section-header>                                       |
|                                                                                                                                      |
| <section-header><section-header><section-header><section-header></section-header></section-header></section-header></section-header> |





Manufacturer: Sherwin Williams Color: SW7043 Worldly Gray

**SIDING** HARDIE REVEAL PA