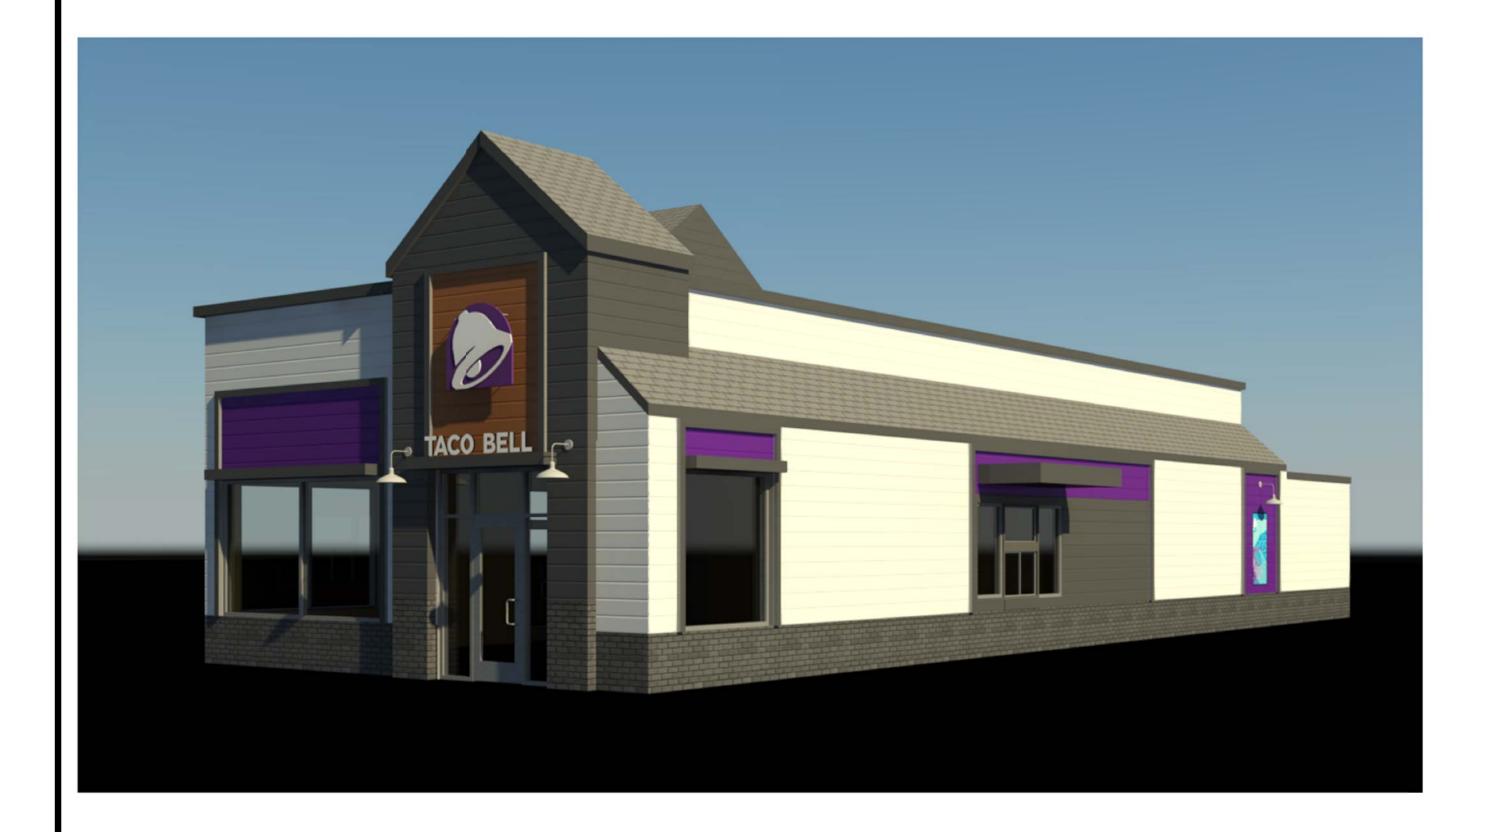

# **EXTERIOR VIEW 2**

| TOWER & TRIM<br>Manufacturer:<br>Sherwin Williams<br>Color:<br>SW9180 Aged White                 |   |
|--------------------------------------------------------------------------------------------------|---|
| MAIN WALL COLOR<br>Manufacturer:<br>Sherwin Williams<br>Color:<br>SW7043 Worldly Gray            |   |
| <b>SIDING</b><br>HARDIE REVEAL PANEL<br>Reveal Panel System<br>Cyberspace (SW7076)<br>Semi Gloss | í |
|                                                                                                  |   |
|                                                                                                  |   |
|                                                                                                  |   |
|                                                                                                  |   |
|                                                                                                  |   |
|                                                                                                  |   |
| ENTRY                                                                                            |   |
| SIDE ELEVATION                                                                                   |   |
|                                                                                                  |   |
|                                                                                                  |   |
|                                                                                                  |   |
|                                                                                                  |   |
| DRIVE THRU<br>SIDE ELEVATION                                                                     |   |