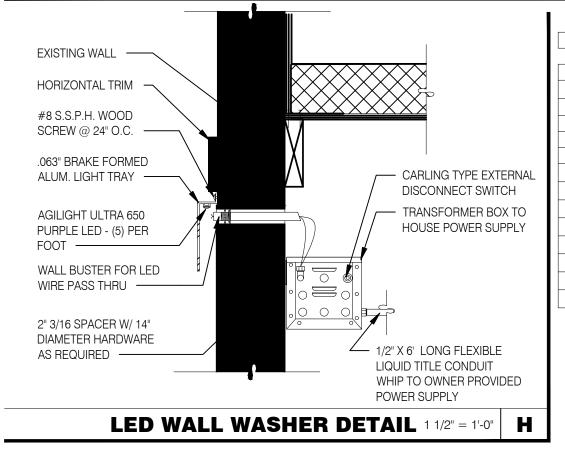

Manufacturer: Sherwin Williams Color: SW7043 Worldly Gray

**SIDING** HARDIE REVEAL PANEL Reveal Panel System Cyberspace (SW7076) Semi Gloss

ENTRY SIDE ELEVATION

DRIVE THRU SIDE ELEVATION

| <section-header><section-header><text><text></text></text></section-header></section-header>                                                                                           |
|----------------------------------------------------------------------------------------------------------------------------------------------------------------------------------------|
| REV.       DATE       DESCRIPTION                                                                                                                                                      |
| BUILDING TYPE:<br>PLAN VERSION:<br>SITE NUMBER:<br>STORE NUMBER:<br>PA/PM: .<br>DRAWN BY.: .<br>CHECKED BY: .<br>JOB NO.: .<br>TACCO BELL<br>1175 UNION ROAD<br>WEST SENECA, NY. 14224 |
| ENDEAVOR 2.0<br>EXTERIOR<br>ELEVATIONS                                                                                                                                                 |
| <b>A4.0</b>                                                                                                                                                                            |

| TOWER & TRIM<br>Manufacturer:<br>Sherwin Williams<br>Color:<br>SW9180 Aged White                 |   |
|--------------------------------------------------------------------------------------------------|---|
| MAIN WALL COLOR<br>Manufacturer:<br>Sherwin Williams<br>Color:<br>SW7043 Worldly Gray            |   |
| <b>SIDING</b><br>HARDIE REVEAL PANEL<br>Reveal Panel System<br>Cyberspace (SW7076)<br>Semi Gloss | í |
|                                                                                                  |   |
|                                                                                                  |   |
|                                                                                                  |   |
|                                                                                                  |   |
|                                                                                                  |   |
|                                                                                                  |   |
| ENTRY                                                                                            |   |
| SIDE ELEVATION                                                                                   |   |
|                                                                                                  |   |
|                                                                                                  |   |
|                                                                                                  |   |
|                                                                                                  |   |
| DRIVE THRU<br>SIDE ELEVATION                                                                     |   |